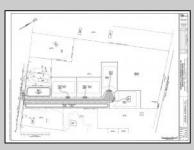

## COMMENTS

14 + Acres located in Winslow Twp, Hammonton area in PR1 zoning in a Pinelands Rural Development Area. Rural Residential Zoning permitted uses allow single family on 3.2 acres lots (possible 4 lots) or 1 Acre cluster development, agriculture, forestry, roadside retail and service,. Sale is as is where is seller makes no representation to the feasibility of subdividing the property but have begun working with an engineer see attached concept plans and building designs. No Wetlands.