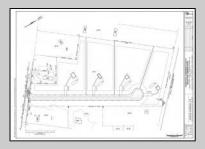

## COMMENTS

14 + Acres located in Winslow Twp, Hammonton area in PR1 zoning in a Pinelands Rural Development Area. Rural Residential Zoning permitted uses allow single family on 3.2 acres lots (possible 4 lots) or 1 Acre cluster development, agriculture, forestry, roadside retail and service,. Sale is as is where is seller makes no representation to the feasibility of subdividing the property but have begun working with an engineer see attached concept plans and building designs. No Wetlands.