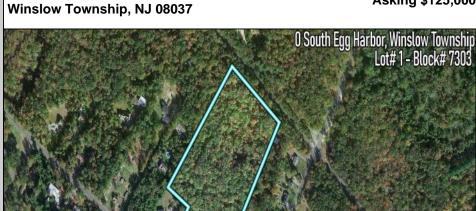

**0** South Egg Harbor

Berger Realty, Inc. 55th & Haven Avenue Ocean City, NJ 08226 609-399-0040 info@bergerrealty.com

Asking \$125,000.00

Ask for Martha Jamison Berger Realty Inc 109 E 55th St., Ocean City Call: 609-399-4211 Email to: mej@bergerrealty.com

## COMMENTS

14 + Acres located in Winslow Twp, Hammonton area in PR1 zoning in a Pinelands Rural Development Area. Rural Residential Zoning permitted uses allow single family on 3.2 acres lots (possible 4 lots) or 1 Acre cluster development, agriculture, forestry, roadside retail and service,. Sale is as is where is seller makes no representation to the feasibility of subdividing the property but have begun working with an engineer see attached concept plans and building designs. No Wetlands.