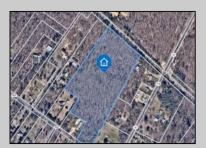

## **COMMENTS**

14 + Acres located in Winslow Twp, Hammonton area in PR1 zoning in a Pinelands Rural Development Area. Rural Residential Zoning permitted uses allow single family on 3.2 acres lots (possible 4 lots) or 1 Acre cluster development, agriculture, forestry, roadside retail and service,. Sale is as is where is seller makes no representation to the feasibility of subdividing the property but have begun working with an engineer see attached concept plans and building designs. No Wetlands.