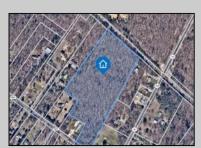

## **COMMENTS**

14 + Acres located in Winslow Twp, Hammonton area in PR1 zoning in a Pinelands Rural Development Area. Rural Residential Zoning permitted uses allow single family on 3.2 acres lots (possible 4 lots) or 1 Acre cluster development, agriculture, forestry, roadside retail and service,. Sale is as is where is seller makes no representation to the feasibility of subdividing the property but have begun working with an engineer see attached concept plans and building designs. No Wetlands.