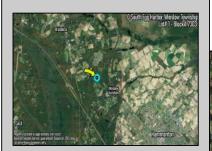

## **COMMENTS**

14 + Acres located in Winslow Twp, Hammonton area in PR1 zoning in a Pinelands Rural Development Area. Rural Residential Zoning permitted uses allow single family on 3.2 acres lots (possible 4 lots) or 1 Acre cluster development, agriculture, forestry, roadside retail and service,. Sale is as is where is seller makes no representation to the feasibility of subdividing the property but have begun working with an engineer see attached concept plans and building designs. No Wetlands.