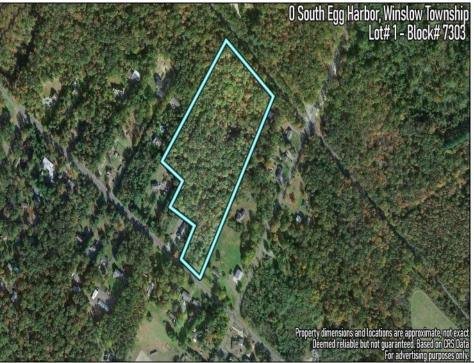

Berger Realty, Inc. 3160 Asbury Avenue Ocean City, NJ 08226 1-877-237-4371 / 609-399-0076 ☑ info@bergerrealty.com

0 South Egg Harbor Winslow Township, NJ 08037

Asking \$125,000.00

## **COMMENTS**

14 + Acres located in Winslow Twp, Hammonton area in PR1 zoning in a Pinelands Rural Development Area. Rural Residential Zoning permitted uses allow single family on 3.2 acres lots (possible 4 lots) or 1 Acre cluster development, agriculture, forestry, roadside retail and service,. Sale is as is where is seller makes no representation to the feasibility of subdividing the property but have begun working with an engineer see attached concept plans and building designs. No Wetlands.