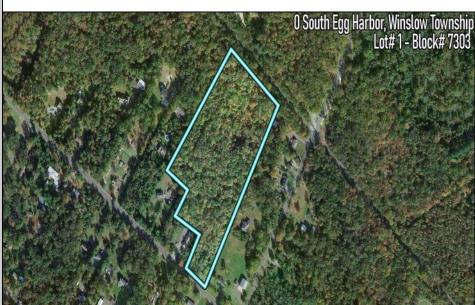

**0** South Egg Harbor

Winslow Township, NJ 08037

Berger Realty, Inc. 55th & Haven Avenue Ocean City, NJ 08226 609-399-0040 info@bergerrealty.com

Asking \$125,000.00

Ask for Ellen L. Senft Berger Realty Inc 109 E 55th St., Ocean City Call: 609-399-4211 Email to: els@bergerrealty.com

## COMMENTS

14 + Acres located in Winslow Twp, Hammonton area in PR1 zoning in a Pinelands Rural Development Area. Rural Residential Zoning permitted uses allow single family on 3.2 acres lots (possible 4 lots) or 1 Acre cluster development, agriculture, forestry, roadside retail and service,. Sale is as is where is seller makes no representation to the feasibility of subdividing the property but have begun working with an engineer see attached concept plans and building designs. No Wetlands.