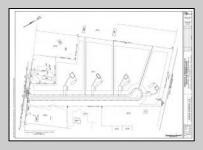

## COMMENTS

14 + Acres located in Winslow Twp, Hammonton area in PR1 zoning in a Pinelands Rural Development Area. Rural Residential Zoning permitted uses allow single family on 3.2 acres lots (possible 4 lots) or 1 Acre cluster development, agriculture, forestry, roadside retail and service,. Sale is as is where is seller makes no representation to the feasibility of subdividing the property but have begun working with an engineer see attached concept plans and building designs. No Wetlands.