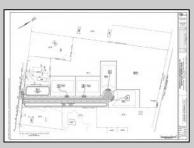

## COMMENTS

14 + Acres located in Winslow Twp, Hammonton area in PR1 zoning in a Pinelands Rural Development Area. Rural Residential Zoning permitted uses allow single family on 3.2 acres lots (possible 4 lots) or 1 Acre cluster development, agriculture, forestry, roadside retail and service,. Sale is as is where is seller makes no representation to the feasibility of subdividing the property but have begun working with an engineer see attached concept plans and building designs. No Wetlands.