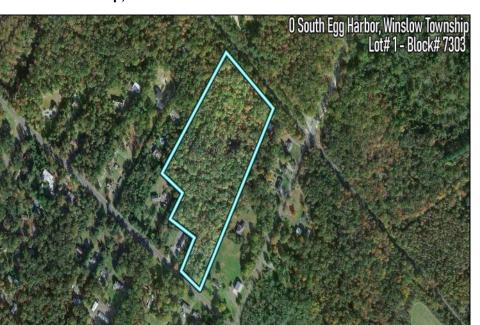

## **COMMENTS**

14 + Acres located in Winslow Twp, Hammonton area in PR1 zoning in a Pinelands Rural Development Area. Rural Residential Zoning permitted uses allow single family on 3.2 acres lots (possible 4 lots) or 1 Acre cluster development, agriculture, forestry, roadside retail and service,. Sale is as is where is seller makes no representation to the feasibility of subdividing the property but have begun working with an engineer see attached concept plans and building designs. No Wetlands.