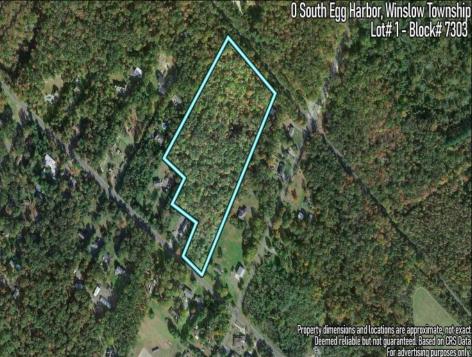

## **COMMENTS**

14 + Acres located in Winslow Twp, Hammonton area in PR1 zoning in a Pinelands Rural Development Area. Rural Residential Zoning permitted uses allow single family on 3.2 acres lots (possible 4 lots) or 1 Acre cluster development, agriculture, forestry, roadside retail and service,. Sale is as is where is seller makes no representation to the feasibility of subdividing the property but have begun working with an engineer see attached concept plans and building designs. No Wetlands.