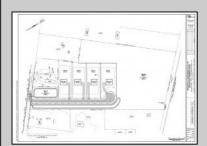

## **COMMENTS**

14 + Acres located in Winslow Twp, Hammonton area in PR1 zoning in a Pinelands Rural Development Area. Rural Residential Zoning permitted uses allow single family on 3.2 acres lots (possible 4 lots) or 1 Acre cluster development, agriculture, forestry, roadside retail and service,. Sale is as is where is seller makes no representation to the feasibility of subdividing the property but have begun working with an engineer see attached concept plans and building designs. No Wetlands.