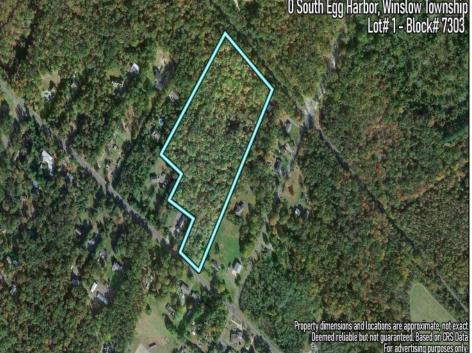

## **COMMENTS**

14 + Acres located in Winslow Twp, Hammonton area in PR1 zoning in a Pinelands Rural Development Area. Rural Residential Zoning permitted uses allow single family on 3.2 acres lots (possible 4 lots) or 1 Acre cluster development, agriculture, forestry, roadside retail and service,. Sale is as is where is seller makes no representation to the feasibility of subdividing the property but have begun working with an engineer see attached concept plans and building designs. No Wetlands.