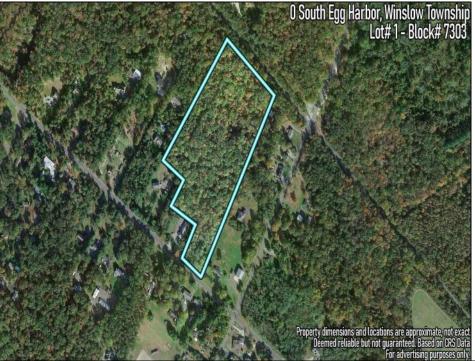

Berger Realty, Inc. 3160 Asbury Avenue Ocean City, NJ 08226 1-877-237-4371 / 609-399-0076 info@bergerrealty.com

info@bergerrealty

0 South Egg Harbor Winslow Township, NJ 08037

Asking \$125,000.00

## **COMMENTS**

14 + Acres located in Winslow Twp, Hammonton area in PR1 zoning in a Pinelands Rural Development Area. Rural Residential Zoning permitted uses allow single family on 3.2 acres lots (possible 4 lots) or 1 Acre cluster development, agriculture, forestry, roadside retail and service,. Sale is as is where is seller makes no representation to the feasibility of subdividing the property but have begun working with an engineer see attached concept plans and building designs. No Wetlands.