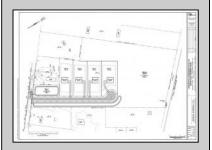

## **COMMENTS**

14 + Acres located in Winslow Twp, Hammonton area in PR1 zoning in a Pinelands Rural Development Area. Rural Residential Zoning permitted uses allow single family on 3.2 acres lots (possible 4 lots) or 1 Acre cluster development, agriculture, forestry, roadside retail and service,. Sale is as is where is seller makes no representation to the feasibility of subdividing the property but have begun working with an engineer see attached concept plans and building designs. No Wetlands.