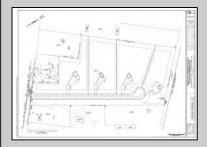

## **COMMENTS**

14 + Acres located in Winslow Twp, Hammonton area in PR1 zoning in a Pinelands Rural Development Area. Rural Residential Zoning permitted uses allow single family on 3.2 acres lots (possible 4 lots) or 1 Acre cluster development, agriculture, forestry, roadside retail and service,. Sale is as is where is seller makes no representation to the feasibility of subdividing the property but have begun working with an engineer see attached concept plans and building designs. No Wetlands.