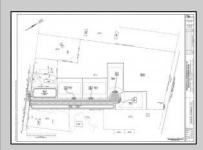

## **COMMENTS**

14 + Acres located in Winslow Twp, Hammonton area in PR1 zoning in a Pinelands Rural Development Area. Rural Residential Zoning permitted uses allow single family on 3.2 acres lots (possible 4 lots) or 1 Acre cluster development, agriculture, forestry, roadside retail and service,. Sale is as is where is seller makes no representation to the feasibility of subdividing the property but have begun working with an engineer see attached concept plans and building designs. No Wetlands.