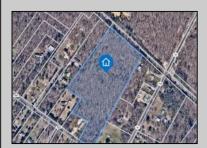

## **COMMENTS**

14 + Acres located in Winslow Twp, Hammonton area in PR1 zoning in a Pinelands Rural Development Area. Rural Residential Zoning permitted uses allow single family on 3.2 acres lots (possible 4 lots) or 1 Acre cluster development, agriculture, forestry, roadside retail and service,. Sale is as is where is seller makes no representation to the feasibility of subdividing the property but have begun working with an engineer see attached concept plans and building designs. No Wetlands.