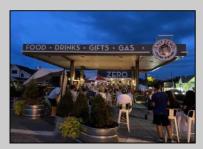

## **COMMENTS**

A once-in-a-lifetime opportunity to own a highly popular, year-round restaurant three blocks from the beach in one of the hottest Mid-Atlantic shore towns. The restaurant was built in 2018 and offers interior dining, retail and office space, and outdoor seating on a180 x 89 possibly subdividable lot. The mercantile license is for 98 seats. The FEMA Flood zone is AE. 3940 square feet of interior commercial space. C-3 Sunset Commercial District. Restaurant is located at a former gas station, offering unrestricted use -- NFA letter attached. Public water, sewer, natural gas, 14 parking spaces, and 2 ADA restrooms, server station, full-service commercial kitchen with Ansel system, walk-in cooler, retail section and second floor office area and employee restroom. Real Estate taxes are \$18,312. Restaurant contents transferring with sale, the name does not transfer. (the liquor license previously offered in sale is being withheld with new offer price)