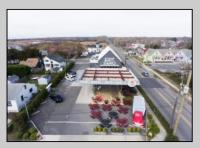

## **COMMENTS**

A once-in-a-lifetime opportunity to own a highly popular, year-round restaurant three blocks from the beach in one of the hottest Mid-Atlantic shore towns. The restaurant was built in 2018 and offers interior dining, retail and office space, and outdoor seating on a180 x 89 possibly subdividable lot. The mercantile license is for 98 seats. The FEMA Flood zone is AE. 3940 square feet of interior commercial space. C-3 Sunset Commercial District. Restaurant is located at a former gas station, offering unrestricted use -- NFA letter attached. Public water, sewer, natural gas, 14 parking spaces, and 2 ADA restrooms, server station, full-service commercial kitchen with Ansel system, walk-in cooler, retail section and second floor office area and employee restroom. Real Estate taxes are \$18,312. Restaurant contents transferring with sale, the name does not transfer. (the liquor license previously offered in sale is being withheld with new offer price)