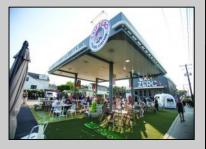

## **COMMENTS**

A once-in-a-lifetime opportunity to own a highly popular, year-round restaurant three blocks from the beach in one of the hottest Mid-Atlantic shore towns. The restaurant was built in 2018 and offers interior dining, retail and office space, and outdoor seating on a180 x 89 possibly subdividable lot. The mercantile license is for 98 seats. The FEMA Flood zone is AE. 3940 square feet of interior commercial space. C-3 Sunset Commercial District. Restaurant is located at a former gas station, offering unrestricted use -- NFA letter attached. Public water, sewer, natural gas, 14 parking spaces, and 2 ADA restrooms, server station, full-service commercial kitchen with Ansel system, walk-in cooler, retail section and second floor office area and employee restroom. Real Estate taxes are \$18,312. Restaurant contents transferring with sale, the name does not transfer. (the liquor license previously offered in sale is being withheld with new offer price)