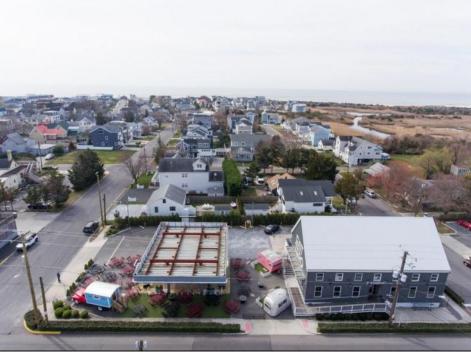

## **COMMENTS**

A once-in-a-lifetime opportunity to own a highly popular, year-round restaurant three blocks from the beach in one of the hottest Mid-Atlantic shore towns. The restaurant was built in 2018 and offers interior dining, retail and office space, and outdoor seating on a180 x 89 possibly subdividable lot. The mercantile license is for 98 seats. The FEMA Flood zone is AE. 3940 square feet of interior commercial space. C-3 Sunset Commercial District. Restaurant is located at a former gas station, offering unrestricted use -- NFA letter attached. Public water, sewer, natural gas, 14 parking spaces, and 2 ADA restrooms, server station, full-service commercial kitchen with Ansel system, walk-in cooler, retail section and second floor office area and employee restroom. Real Estate taxes are \$18,312. Restaurant contents transferring with sale, the name does not transfer. (the liquor license previously offered in sale is being withheld with new offer price)