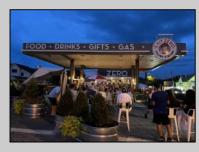

## COMMENTS

A once-in-a-lifetime opportunity to own a highly popular, year-round restaurant three blocks from the beach in one of the hottest Mid-Atlantic shore towns. The restaurant was built in 2018 and offers interior dining, retail and office space, and outdoor seating on a180 x 89 possibly subdividable lot. The mercantile license is for 98 seats. The FEMA Flood zone is AE. 3940 square feet of interior commercial space. C-3 Sunset Commercial District. Restaurant is located at a former gas station, offering unrestricted use -- NFA letter attached. Public water, sewer, natural gas, 14 parking spaces, and 2 ADA restrooms, server station, full-service commercial kitchen with Ansel system, walk-in cooler, retail section and second floor office area and employee restroom. Real Estate taxes are \$18,312. Restaurant contents transferring with sale, the name does not transfer. (the liquor license previously offered in sale is being withheld with new offer price)