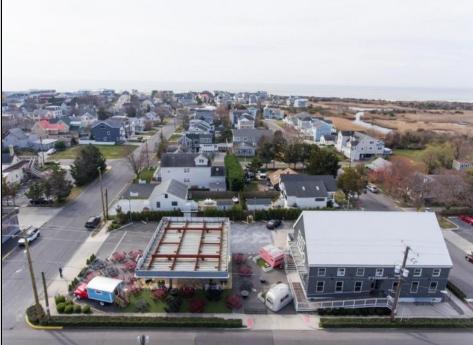

## COMMENTS

A once-in-a-lifetime opportunity to own a highly popular, year-round restaurant three blocks from the beach in one of the hottest Mid-Atlantic shore towns. The restaurant was built in 2018 and offers interior dining, retail and office space, and outdoor seating on a180 x 89 possibly subdividable lot. The mercantile license is for 98 seats. The FEMA Flood zone is AE. 3940 square feet of interior commercial space. C-3 Sunset Commercial District. Restaurant is located at a former gas station, offering unrestricted use -- NFA letter attached. Public water, sewer, natural gas, 14 parking spaces, and 2 ADA restrooms, server station, full-service commercial kitchen with Ansel system, walk-in cooler, retail section and second floor office area and employee restroom. Real Estate taxes are \$18,312. Restaurant contents transferring with sale, the name does not transfer. (the liquor license previously offered in sale is being withheld with new offer price)