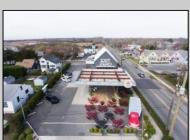

## COMMENTS

A once-in-a-lifetime opportunity to own a highly popular, year-round restaurant three blocks from the beach in one of the hottest Mid-Atlantic shore towns. The restaurant was built in 2018 and offers interior dining, retail and office space, and outdoor seating on a180 x 89 possibly subdividable lot. The mercantile license is for 98 seats. The FEMA Flood zone is AE. 3940 square feet of interior commercial space. C-3 Sunset Commercial District. Restaurant is located at a former gas station, offering unrestricted use -- NFA letter attached. Public water, sewer, natural gas, 14 parking spaces, and 2 ADA restrooms, server station, full-service commercial kitchen with Ansel system, walk-in cooler, retail section and second floor office area and employee restroom. Real Estate taxes are \$18,312. Restaurant contents transferring with sale, the name does not transfer. (the liquor license previously offered in sale is being withheld with new offer price)