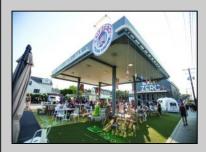

## COMMENTS

A once-in-a-lifetime opportunity to own a highly popular, year-round restaurant three blocks from the beach in one of the hottest Mid-Atlantic shore towns. The restaurant was built in 2018 and offers interior dining, retail and office space, and outdoor seating on a180 x 89 possibly subdividable lot. The mercantile license is for 98 seats. The FEMA Flood zone is AE. 3940 square feet of interior commercial space. C-3 Sunset Commercial District. Restaurant is located at a former gas station, offering unrestricted use -- NFA letter attached. Public water, sewer, natural gas, 14 parking spaces, and 2 ADA restrooms, server station, full-service commercial kitchen with Ansel system, walk-in cooler, retail section and second floor office area and employee restroom. Real Estate taxes are \$18,312. Restaurant contents transferring with sale, the name does not transfer. (the liquor license previously offered in sale is being withheld with new offer price)