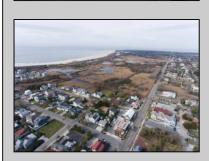

## COMMENTS

A once-in-a-lifetime opportunity to own a highly popular, year-round restaurant three blocks from the beach in one of the hottest Mid-Atlantic shore towns. The restaurant was built in 2018 and offers interior dining, retail and office space, and outdoor seating on a180 x 89 possibly subdividable lot. The mercantile license is for 98 seats. The FEMA Flood zone is AE. 3940 square feet of interior commercial space. C-3 Sunset Commercial District. Restaurant is located at a former gas station, offering unrestricted use -- NFA letter attached. Public water, sewer, natural gas, 14 parking spaces, and 2 ADA restrooms, server station, full-service commercial kitchen with Ansel system, walk-in cooler, retail section and second floor office area and employee restroom. Real Estate taxes are \$18,312. Restaurant contents transferring with sale, the name does not transfer. (the liquor license previously offered in sale is being withheld with new offer price)