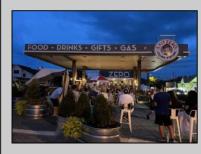

## COMMENTS

A once-in-a-lifetime opportunity to own a highly popular, year-round restaurant three blocks from the beach in one of the hottest Mid-Atlantic shore towns. The restaurant was built in 2018 and offers interior dining, retail and office space, and outdoor seating on a180 x 89 possibly subdividable lot. The mercantile license is for 98 seats. The FEMA Flood zone is AE. 3940 square feet of interior commercial space. C-3 Sunset Commercial District. Restaurant is located at a former gas station, offering unrestricted use -- NFA letter attached. Public water, sewer, natural gas, 14 parking spaces, and 2 ADA restrooms, server station, full-service commercial kitchen with Ansel system, walk-in cooler, retail section and second floor office area and employee restroom. Real Estate taxes are \$18,312. Restaurant contents transferring with sale, the name does not transfer. (the liquor license previously offered in sale is being withheld with new offer price)