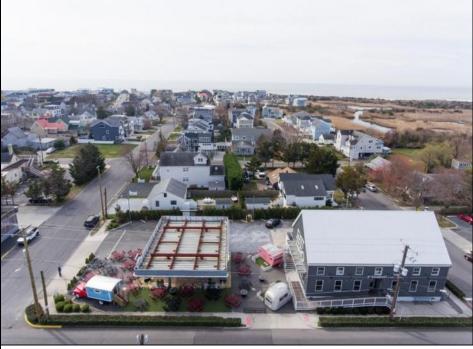

## COMMENTS

A once-in-a-lifetime opportunity to own a highly popular, year-round restaurant three blocks from the beach in one of the hottest Mid-Atlantic shore towns. The restaurant was built in 2018 and offers interior dining, retail and office space, and outdoor seating on a180 x 89 possibly subdividable lot. The mercantile license is for 98 seats. The FEMA Flood zone is AE. 3940 square feet of interior commercial space. C-3 Sunset Commercial District. Restaurant is located at a former gas station, offering unrestricted use -- NFA letter attached. Public water, sewer, natural gas, 14 parking spaces, and 2 ADA restrooms, server station, full-service commercial kitchen with Ansel system, walk-in cooler, retail section and second floor office area and employee restroom. Real Estate taxes are \$18,312. Restaurant contents transferring with sale, the name does not transfer. (the liquor license previously offered in sale is being withheld with new offer price)