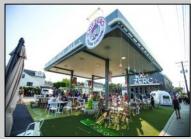

## COMMENTS

A once-in-a-lifetime opportunity to own a highly popular, year-round restaurant three blocks from the beach in one of the hottest Mid-Atlantic shore towns. The restaurant was built in 2018 and offers interior dining, retail and office space, and outdoor seating on a180 x 89 possibly subdividable lot. The mercantile license is for 98 seats. The FEMA Flood zone is AE. 3940 square feet of interior commercial space. C-3 Sunset Commercial District. Restaurant is located at a former gas station, offering unrestricted use -- NFA letter attached. Public water, sewer, natural gas, 14 parking spaces, and 2 ADA restrooms, server station, full-service commercial kitchen with Ansel system, walk-in cooler, retail section and second floor office area and employee restroom. Real Estate taxes are \$18,312. Restaurant contents transferring with sale, the name does not transfer. (the liquor license previously offered in sale is being withheld with new offer price)