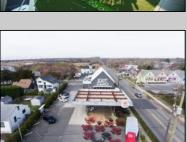

## COMMENTS

A once-in-a-lifetime opportunity to own a highly popular, year-round restaurant three blocks from the beach in one of the hottest Mid-Atlantic shore towns. The restaurant was built in 2018 and offers interior dining, retail and office space, and outdoor seating on a180 x 89 possibly subdividable lot. The mercantile license is for 98 seats. The FEMA Flood zone is AE. 3940 square feet of interior commercial space. C-3 Sunset Commercial District. Restaurant is located at a former gas station, offering unrestricted use -- NFA letter attached. Public water, sewer, natural gas, 14 parking spaces, and 2 ADA restrooms, server station, full-service commercial kitchen with Ansel system, walk-in cooler, retail section and second floor office area and employee restroom. Real Estate taxes are \$18,312. Restaurant contents transferring with sale, the name does not transfer. (the liquor license previously offered in sale is being withheld with new offer price)