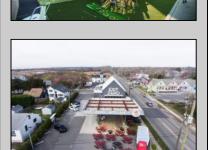

## **COMMENTS**

A once-in-a-lifetime opportunity to own a highly popular, year-round restaurant three blocks from the beach in one of the hottest Mid-Atlantic shore towns. The restaurant was built in 2018 and offers interior dining, retail and office space, and outdoor seating on a180 x 89 possibly subdividable lot. The mercantile license is for 98 seats. The FEMA Flood zone is AE. 3940 square feet of interior commercial space. C-3 Sunset Commercial District. Restaurant is located at a former gas station, offering unrestricted use -- NFA letter attached. Public water, sewer, natural gas, 14 parking spaces, and 2 ADA restrooms, server station, full-service commercial kitchen with Ansel system, walk-in cooler, retail section and second floor office area and employee restroom. Real Estate taxes are \$18,312. Restaurant contents transferring with sale, the name does not transfer. (the liquor license previously offered in sale is being withheld with new offer price)