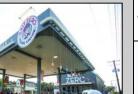

## **COMMENTS**

A once-in-a-lifetime opportunity to own a highly popular, year-round restaurant three blocks from the beach in one of the hottest Mid-Atlantic shore towns. The restaurant was built in 2018 and offers interior dining, retail and office space, and outdoor seating on a180 x 89 possibly subdividable lot. The mercantile license is for 98 seats. The FEMA Flood zone is AE. 3940 square feet of interior commercial space. C-3 Sunset Commercial District. Restaurant is located at a former gas station, offering unrestricted use -- NFA letter attached. Public water, sewer, natural gas, 14 parking spaces, and 2 ADA restrooms, server station, full-service commercial kitchen with Ansel system, walk-in cooler, retail section and second floor office area and employee restroom. Real Estate taxes are \$18,312. Restaurant contents transferring with sale, the name does not transfer. (the liquor license previously offered in sale is being withheld with new offer price)