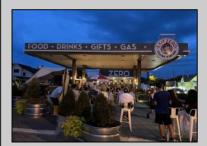

## **COMMENTS**

A once-in-a-lifetime opportunity to own a highly popular, year-round restaurant three blocks from the beach in one of the hottest Mid-Atlantic shore towns. The restaurant was built in 2018 and offers interior dining, retail and office space, and outdoor seating on a180 x 89 possibly subdividable lot. The mercantile license is for 98 seats. The FEMA Flood zone is AE. 3940 square feet of interior commercial space. C-3 Sunset Commercial District. Restaurant is located at a former gas station, offering unrestricted use -- NFA letter attached. Public water, sewer, natural gas, 14 parking spaces, and 2 ADA restrooms, server station, full-service commercial kitchen with Ansel system, walk-in cooler, retail section and second floor office area and employee restroom. Real Estate taxes are \$18,312. Restaurant contents transferring with sale, the name does not transfer. (the liquor license previously offered in sale is being withheld with new offer price)