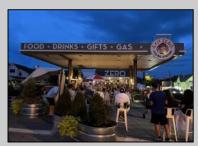

## **COMMENTS**

A once-in-a-lifetime opportunity to own a highly popular, year-round restaurant three blocks from the beach in one of the hottest Mid-Atlantic shore towns. The restaurant was built in 2018 and offers interior dining, retail and office space, and outdoor seating on a180 x 89 possibly subdividable lot. The mercantile license is for 98 seats. The FEMA Flood zone is AE. 3940 square feet of interior commercial space. C-3 Sunset Commercial District. Restaurant is located at a former gas station, offering unrestricted use -- NFA letter attached. Public water, sewer, natural gas, 14 parking spaces, and 2 ADA restrooms, server station, full-service commercial kitchen with Ansel system, walk-in cooler, retail section and second floor office area and employee restroom. Real Estate taxes are \$18,312. Restaurant contents transferring with sale, the name does not transfer. (the liquor license previously offered in sale is being withheld with new offer price)