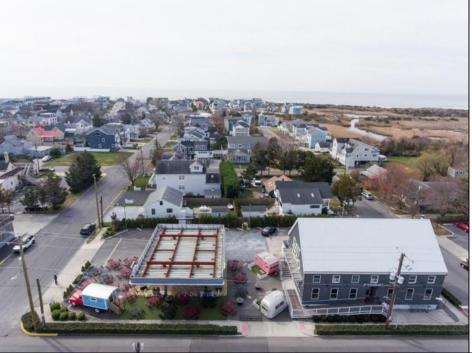

## **COMMENTS**

A once-in-a-lifetime opportunity to own a highly popular, year-round restaurant three blocks from the beach in one of the hottest Mid-Atlantic shore towns. The restaurant was built in 2018 and offers interior dining, retail and office space, and outdoor seating on a180 x 89 possibly subdividable lot. The mercantile license is for 98 seats. The FEMA Flood zone is AE. 3940 square feet of interior commercial space. C-3 Sunset Commercial District. Restaurant is located at a former gas station, offering unrestricted use -- NFA letter attached. Public water, sewer, natural gas, 14 parking spaces, and 2 ADA restrooms, server station, full-service commercial kitchen with Ansel system, walk-in cooler, retail section and second floor office area and employee restroom. Real Estate taxes are \$18,312. Restaurant contents transferring with sale, the name does not transfer. (the liquor license previously offered in sale is being withheld with new offer price)