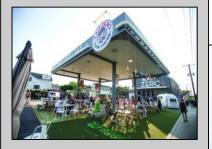

## **COMMENTS**

A once-in-a-lifetime opportunity to own a highly popular, year-round restaurant three blocks from the beach in one of the hottest Mid-Atlantic shore towns. The restaurant was built in 2018 and offers interior dining, retail and office space, and outdoor seating on a180 x 89 possibly subdividable lot. The mercantile license is for 98 seats. The FEMA Flood zone is AE. 3940 square feet of interior commercial space. C-3 Sunset Commercial District. Restaurant is located at a former gas station, offering unrestricted use -- NFA letter attached. Public water, sewer, natural gas, 14 parking spaces, and 2 ADA restrooms, server station, full-service commercial kitchen with Ansel system, walk-in cooler, retail section and second floor office area and employee restroom. Real Estate taxes are \$18,312. Restaurant contents transferring with sale, the name does not transfer. (the liquor license previously offered in sale is being withheld with new offer price)