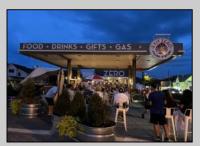

## **COMMENTS**

A once-in-a-lifetime opportunity to own a highly popular, year-round restaurant three blocks from the beach in one of the hottest Mid-Atlantic shore towns. The restaurant was built in 2018 and offers interior dining, retail and office space, and outdoor seating on a180 x 89 possibly subdividable lot. The mercantile license is for 98 seats. The FEMA Flood zone is AE. 3940 square feet of interior commercial space. C-3 Sunset Commercial District. Restaurant is located at a former gas station, offering unrestricted use -- NFA letter attached. Public water, sewer, natural gas, 14 parking spaces, and 2 ADA restrooms, server station, full-service commercial kitchen with Ansel system, walk-in cooler, retail section and second floor office area and employee restroom. Real Estate taxes are \$18,312. Restaurant contents transferring with sale, the name does not transfer. (the liquor license previously offered in sale is being withheld with new offer price)