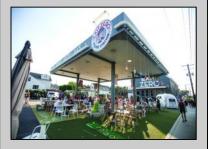

## **COMMENTS**

A once-in-a-lifetime opportunity to own a highly popular, year-round restaurant three blocks from the beach in one of the hottest Mid-Atlantic shore towns. The restaurant was built in 2018 and offers interior dining, retail and office space, and outdoor seating on a180 x 89 possibly subdividable lot. The mercantile license is for 98 seats. The FEMA Flood zone is AE. 3940 square feet of interior commercial space. C-3 Sunset Commercial District. Restaurant is located at a former gas station, offering unrestricted use -- NFA letter attached. Public water, sewer, natural gas, 14 parking spaces, and 2 ADA restrooms, server station, full-service commercial kitchen with Ansel system, walk-in cooler, retail section and second floor office area and employee restroom. Real Estate taxes are \$18,312. Restaurant contents transferring with sale, the name does not transfer. (the liquor license previously offered in sale is being withheld with new offer price)