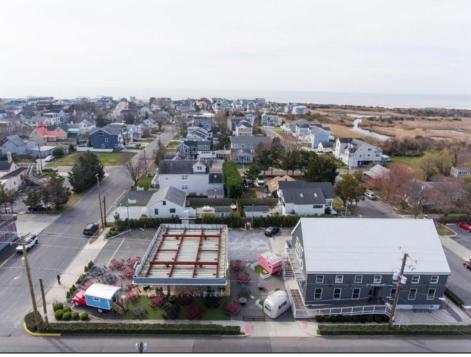

## **COMMENTS**

A once-in-a-lifetime opportunity to own a highly popular, year-round restaurant three blocks from the beach in one of the hottest Mid-Atlantic shore towns. The restaurant was built in 2018 and offers interior dining, retail and office space, and outdoor seating on a180 x 89 possibly subdividable lot. The mercantile license is for 98 seats. The FEMA Flood zone is AE. 3940 square feet of interior commercial space. C-3 Sunset Commercial District. Restaurant is located at a former gas station, offering unrestricted use -- NFA letter attached. Public water, sewer, natural gas, 14 parking spaces, and 2 ADA restrooms, server station, full-service commercial kitchen with Ansel system, walk-in cooler, retail section and second floor office area and employee restroom. Real Estate taxes are \$18,312. Restaurant contents transferring with sale, the name does not transfer. (the liquor license previously offered in sale is being withheld with new offer price)