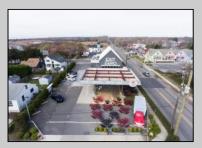

## **COMMENTS**

A once-in-a-lifetime opportunity to own a highly popular, year-round restaurant three blocks from the beach in one of the hottest Mid-Atlantic shore towns. The restaurant was built in 2018 and offers interior dining, retail and office space, and outdoor seating on a180 x 89 possibly subdividable lot. The mercantile license is for 98 seats. The FEMA Flood zone is AE. 3940 square feet of interior commercial space. C-3 Sunset Commercial District. Restaurant is located at a former gas station, offering unrestricted use -- NFA letter attached. Public water, sewer, natural gas, 14 parking spaces, and 2 ADA restrooms, server station, full-service commercial kitchen with Ansel system, walk-in cooler, retail section and second floor office area and employee restroom. Real Estate taxes are \$18,312. Restaurant contents transferring with sale, the name does not transfer. (the liquor license previously offered in sale is being withheld with new offer price)