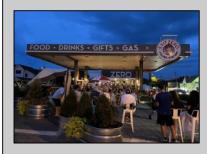

## COMMENTS

A once-in-a-lifetime opportunity to own a highly popular, year-round restaurant three blocks from the beach in one of the hottest Mid-Atlantic shore towns. The restaurant was built in 2018 and offers interior dining, retail and office space, and outdoor seating on a180 x 89 possibly subdividable lot. The mercantile license is for 98 seats. The FEMA Flood zone is AE. 3940 square feet of interior commercial space. C-3 Sunset Commercial District. Restaurant is located at a former gas station, offering unrestricted use -- NFA letter attached. Public water, sewer, natural gas, 14 parking spaces, and 2 ADA restrooms, server station, full-service commercial kitchen with Ansel system, walk-in cooler, retail section and second floor office area and employee restroom. Real Estate taxes are \$18,312. Restaurant contents transferring with sale, the name does not transfer. (the liquor license previously offered in sale is being withheld with new offer price)