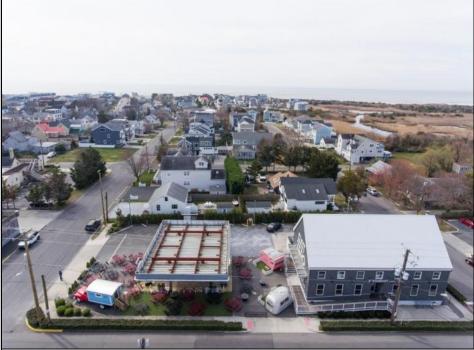

## COMMENTS

A once-in-a-lifetime opportunity to own a highly popular, year-round restaurant three blocks from the beach in one of the hottest Mid-Atlantic shore towns. The restaurant was built in 2018 and offers interior dining, retail and office space, and outdoor seating on a180 x 89 possibly subdividable lot. The mercantile license is for 98 seats. The FEMA Flood zone is AE. 3940 square feet of interior commercial space. C-3 Sunset Commercial District. Restaurant is located at a former gas station, offering unrestricted use -- NFA letter attached. Public water, sewer, natural gas, 14 parking spaces, and 2 ADA restrooms, server station, full-service commercial kitchen with Ansel system, walk-in cooler, retail section and second floor office area and employee restroom. Real Estate taxes are \$18,312. Restaurant contents transferring with sale, the name does not transfer. (the liquor license previously offered in sale is being withheld with new offer price)