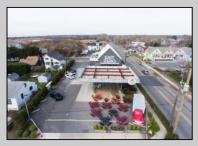

## COMMENTS

A once-in-a-lifetime opportunity to own a highly popular, year-round restaurant three blocks from the beach in one of the hottest Mid-Atlantic shore towns. The restaurant was built in 2018 and offers interior dining, retail and office space, and outdoor seating on a180 x 89 possibly subdividable lot. The mercantile license is for 98 seats. The FEMA Flood zone is AE. 3940 square feet of interior commercial space. C-3 Sunset Commercial District. Restaurant is located at a former gas station, offering unrestricted use -- NFA letter attached. Public water, sewer, natural gas, 14 parking spaces, and 2 ADA restrooms, server station, full-service commercial kitchen with Ansel system, walk-in cooler, retail section and second floor office area and employee restroom. Real Estate taxes are \$18,312. Restaurant contents transferring with sale, the name does not transfer. (the liquor license previously offered in sale is being withheld with new offer price)