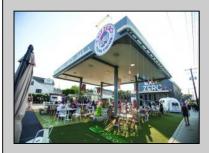

## COMMENTS

A once-in-a-lifetime opportunity to own a highly popular, year-round restaurant three blocks from the beach in one of the hottest Mid-Atlantic shore towns. The restaurant was built in 2018 and offers interior dining, retail and office space, and outdoor seating on a180 x 89 possibly subdividable lot. The mercantile license is for 98 seats. The FEMA Flood zone is AE. 3940 square feet of interior commercial space. C-3 Sunset Commercial District. Restaurant is located at a former gas station, offering unrestricted use -- NFA letter attached. Public water, sewer, natural gas, 14 parking spaces, and 2 ADA restrooms, server station, full-service commercial kitchen with Ansel system, walk-in cooler, retail section and second floor office area and employee restroom. Real Estate taxes are \$18,312. Restaurant contents transferring with sale, the name does not transfer. (the liquor license previously offered in sale is being withheld with new offer price)