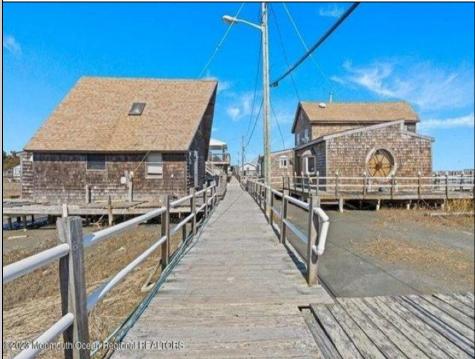

## COMMENTS

Welcome to Historic Grassy Sound! This property has a North Wildwood Address and Zip code. Located Waterfront right outside of North Wildwood, Anglesea , Stone Harbor and short ride to Cape May. Grassy Sound is a perfect fit of peaceful, tranquil and great outdoor Adventures. Catch stripers, weakies. crabbing right off your own dock! Sunbathe with decks North, South, East and West!! WOW Keep your Boats and or Water toys, wave runners at your own dock with Bulkhead. The property has approx. more than a Half Acre of waterfront with 110\' frontage on the Intercoastal waterway. Has 2 separate homes and a one room bunk house on property. #33 Home is Waterfront with 2 separate bedrooms, spacious living room with views of the Intercoastal, with wrap around decks! Watch the start of a Beautiful Day with a sunrise and cup of coffee. Has spacious Eat in Kitchen and Family room also. Home has baseboard hot water heat, owner lives there all year round. #35 is a 2 Bedroom Chalet style open floor plan home with vaulted ceilings and one bath. Great views of intercoastal and Nature at its Best!! decks for sunbathing also! Has baseboard hot water heat and is currently rented all year round for \$2000.00 monthly. #37 is a small one room cottage, bunkhouse used for overflow!!Owner is member of the Grassy Sound Civic Assoc. which serves to provide sewer to more than 40 Homes in the Area. There is a monthly charge for sewer installation repayment and disposal also. Sale is subject to a Tidelands lease which seller is in the process of obtaining. More information on it will be available soon. House and Chalet are on one Deed and Bunkhouse is on Another, both properties are included in Sale.