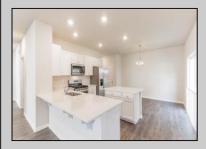

## COMMENTS

All-in Pricing, New Construction Underway! Please call for appointment to tour. Nestled on an oversized, wooded homesite in an existing community included in the highly sought after Upper Township School District and just a brief drive from the stunning beaches of Ocean City and Sea Isle City! The Northwest is a stunning new construction home plan featuring 2,867 square feet of living space, 4 bedrooms, an upstairs loft area, 2.5 baths and a 2-car garage. The Northwest has it all! The eat-in kitchen boasts an oversized island and plenty of counter space for cooking and entertaining. The kitchen area flows into the family room creating an open concept living space for you and your family. Need room to spread out? You'll find an informal dining room and living room at the front of the home. Upstairs, the 4 bedrooms and loft area provide enough space for everyone. \*Your new home also comes complete with our Smart Home System featuring a Qolsys IQ Panel, Honeywell Z-Wave Thermostat, Amazon Echo Pop, Video doorbell, Eaton Z-Wave Switch and Kwikset Smart Door Lock. Ask about customizing your lighting experience with our Deako Light Switches, compatible with our Smart Home System! \*\*Photos representative of plan only and may vary as built.

Well

Range Microwave Oven Dishwasher Stove Natural Gas

**HotWater** 

Electric

**OutsideFeatures** 

Sprinkler System

ParkingGarage Garage 2 Car Attached

Kitchen Eat-In-Kitchen Dining Area Pantry