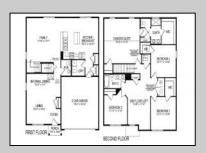

## **COMMENTS**

All-in Pricing, New Construction Underway! Please call for appointment to tour. Nestled on an oversized, wooded homesite in an existing community included in the highly sought after Upper Township School District and just a brief drive from the stunning beaches of Ocean City and Sea Isle City! The Northwest is a stunning new construction home plan featuring 2,867 square feet of living space, 4 bedrooms, an upstairs loft area, 2.5 baths and a 2-car garage. The Northwest has it all! The eat-in kitchen boasts an oversized island and plenty of counter space for cooking and entertaining. The kitchen area flows into the family room creating an open concept living space for you and your family. Need room to spread out? You'll find an informal dining room and living room at the front of the home. Upstairs, the 4 bedrooms and loft area provide enough space for everyone. \*Your new home also comes complete with our Smart Home System featuring a Qolsys IQ Panel, Honeywell Z-Wave Thermostat, Amazon Echo Pop, Video doorbell, Eaton Z-Wave Switch and Kwikset Smart Door Lock. Ask about customizing your lighting experience with our Deako Light Switches, compatible with our Smart Home System! \*\*Photos representative of plan only and may vary as built.