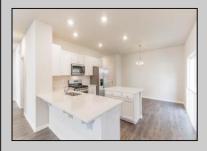

## **COMMENTS**

All-in Pricing, New Construction Underway! Please call for appointment to tour. Nestled on an oversized, wooded homesite in an existing community included in the highly sought after Upper Township School District and just a brief drive from the stunning beaches of Ocean City and Sea Isle City! The Northwest is a stunning new construction home plan featuring 2,867 square feet of living space, 4 bedrooms, an upstairs loft area, 2.5 baths and a 2-car garage. The Northwest has it all! The eat-in kitchen boasts an oversized island and plenty of counter space for cooking and entertaining. The kitchen area flows into the family room creating an open concept living space for you and your family. Need room to spread out? You'll find an informal dining room and living room at the front of the home. Upstairs, the 4 bedrooms and loft area provide enough space for everyone. \*Your new home also comes complete with our Smart Home System featuring a Qolsys IQ Panel, Honeywell Z-Wave Thermostat, Amazon Echo Pop, Video doorbell, Eaton Z-Wave Switch and Kwikset Smart Door Lock. Ask about customizing your lighting experience with our Deako Light Switches, compatible with our Smart Home System! \*\*Photos representative of plan only and may vary as built.