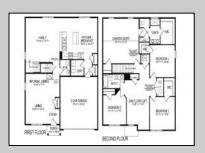

## **COMMENTS**

All-in Pricing, New Construction Underway! Please call for appointment to tour. Nestled on an oversized, wooded homesite in an existing community included in the highly sought after Upper Township School District and just a brief drive from the stunning beaches of Ocean City and Sea Isle City! The Northwest is a stunning new construction home plan featuring 2,867 square feet of living space, 4 bedrooms, an upstairs loft area, 2.5 baths and a 2-car garage. The Northwest has it all! The eat-in kitchen boasts an oversized island and plenty of counter space for cooking and entertaining. The kitchen area flows into the family room creating an open concept living space for you and your family. Need room to spread out? You'll find an informal dining room and living room at the front of the home. Upstairs, the 4 bedrooms and loft area provide enough space for everyone. \*Your new home also comes complete with our Smart Home System featuring a Qolsys IQ Panel, Honeywell Z-Wave Thermostat, Amazon Echo Pop, Video doorbell, Eaton Z-Wave Switch and Kwikset Smart Door Lock. Ask about customizing your lighting experience with our Deako Light Switches, compatible with our Smart Home System! \*\*Photos representative of plan only and may vary as built.