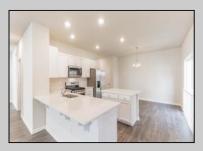

## **COMMENTS**

All-in Pricing, New Construction Underway! Please call for appointment to tour. Nestled on an oversized, wooded homesite in an existing community included in the highly sought after Upper Township School District and just a brief drive from the stunning beaches of Ocean City and Sea Isle City! The Northwest is a stunning new construction home plan featuring 2,867 square feet of living space, 4 bedrooms, an upstairs loft area, 2.5 baths and a 2-car garage. The Northwest has it all! The eat-in kitchen boasts an oversized island and plenty of counter space for cooking and entertaining. The kitchen area flows into the family room creating an open concept living space for you and your family. Need room to spread out? You'll find an informal dining room and living room at the front of the home. Upstairs, the 4 bedrooms and loft area provide enough space for everyone. \*Your new home also comes complete with our Smart Home System featuring a Qolsys IQ Panel, Honeywell Z-Wave Thermostat, Amazon Echo Pop, Video doorbell, Eaton Z-Wave Switch and Kwikset Smart Door Lock. Ask about customizing your lighting experience with our Deako Light Switches, compatible with our Smart Home System! \*\*Photos representative of plan only and may vary as built.

Dining Area Pantry

Kitchen Eat-In-Kitchen