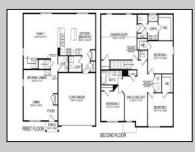

## **COMMENTS**

All-in Pricing, New Construction Underway! Please call for appointment to tour. Nestled on an oversized, wooded homesite in an existing community included in the highly sought after Upper Township School District and just a brief drive from the stunning beaches of Ocean City and Sea Isle City! The Northwest is a stunning new construction home plan featuring 2,867 square feet of living space, 4 bedrooms, an upstairs loft area, 2.5 baths and a 2-car garage. The Northwest has it all! The eat-in kitchen boasts an oversized island and plenty of counter space for cooking and entertaining. The kitchen area flows into the family room creating an open concept living space for you and your family. Need room to spread out? You'll find an informal dining room and living room at the front of the home. Upstairs, the 4 bedrooms and loft area provide enough space for everyone. \*Your new home also comes complete with our Smart Home System featuring a Qolsys IQ Panel, Honeywell Z-Wave Thermostat, Amazon Echo Pop, Video doorbell, Eaton Z-Wave Switch and Kwikset Smart Door Lock. Ask about customizing your lighting experience with our Deako Light Switches, compatible with our Smart Home System! \*\*Photos representative of plan only and may vary as built.