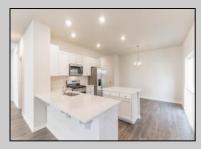

## **COMMENTS**

All-in Pricing, New Construction Underway! Please call for appointment to tour. Nestled on an oversized, wooded homesite in an existing community included in the highly sought after Upper Township School District and just a brief drive from the stunning beaches of Ocean City and Sea Isle City! The Northwest is a stunning new construction home plan featuring 2,867 square feet of living space, 4 bedrooms, an upstairs loft area, 2.5 baths and a 2-car garage. The Northwest has it all! The eat-in kitchen boasts an oversized island and plenty of counter space for cooking and entertaining. The kitchen area flows into the family room creating an open concept living space for you and your family. Need room to spread out? You'll find an informal dining room and living room at the front of the home. Upstairs, the 4 bedrooms and loft area provide enough space for everyone. \*Your new home also comes complete with our Smart Home System featuring a Qolsys IQ Panel, Honeywell Z-Wave Thermostat, Amazon Echo Pop, Video doorbell, Eaton Z-Wave Switch and Kwikset Smart Door Lock. Ask about customizing your lighting experience with our Deako Light Switches, compatible with our Smart Home System! \*\*Photos representative of plan only and may vary as built.