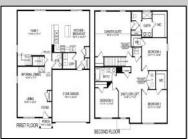

## **COMMENTS**

All-in Pricing, New Construction Underway! Please call for appointment to tour. Nestled on an oversized, wooded homesite in an existing community included in the highly sought after Upper Township School District and just a brief drive from the stunning beaches of Ocean City and Sea Isle City! The Northwest is a stunning new construction home plan featuring 2,867 square feet of living space, 4 bedrooms, an upstairs loft area, 2.5 baths and a 2-car garage. The Northwest has it all! The eat-in kitchen boasts an oversized island and plenty of counter space for cooking and entertaining. The kitchen area flows into the family room creating an open concept living space for you and your family. Need room to spread out? You'll find an informal dining room and living room at the front of the home. Upstairs, the 4 bedrooms and loft area provide enough space for everyone. \*Your new home also comes complete with our Smart Home System featuring a Qolsys IQ Panel, Honeywell Z-Wave Thermostat, Amazon Echo Pop, Video doorbell, Eaton Z-Wave Switch and Kwikset Smart Door Lock. Ask about customizing your lighting experience with our Deako Light Switches, compatible with our Smart Home System! \*\*Photos representative of plan only and may vary as built.