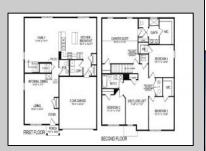

## **COMMENTS**

All-in Pricing, New Construction Underway! Please call for appointment to tour. Nestled on an oversized, wooded homesite in an existing community included in the highly sought after Upper Township School District and just a brief drive from the stunning beaches of Ocean City and Sea Isle City! The Northwest is a stunning new construction home plan featuring 2,867 square feet of living space, 4 bedrooms, an upstairs loft area, 2.5 baths and a 2-car garage. The Northwest has it all! The eat-in kitchen boasts an oversized island and plenty of counter space for cooking and entertaining. The kitchen area flows into the family room creating an open concept living space for you and your family. Need room to spread out? You'll find an informal dining room and living room at the front of the home. Upstairs, the 4 bedrooms and loft area provide enough space for everyone. \*Your new home also comes complete with our Smart Home System featuring a Qolsys IQ Panel, Honeywell Z-Wave Thermostat, Amazon Echo Pop, Video doorbell, Eaton Z-Wave Switch and Kwikset Smart Door Lock. Ask about customizing your lighting experience with our Deako Light Switches, compatible with our Smart Home System! \*\*Photos representative of plan only and may vary as built.