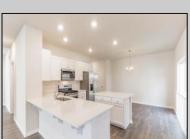

## **COMMENTS**

All-in Pricing, New Construction Underway! Please call for appointment to tour. Nestled on an oversized, wooded homesite in an existing community included in the highly sought after Upper Township School District and just a brief drive from the stunning beaches of Ocean City and Sea Isle City! The Northwest is a stunning new construction home plan featuring 2,867 square feet of living space, 4 bedrooms, an upstairs loft area, 2.5 baths and a 2-car garage. The Northwest has it all! The eat-in kitchen boasts an oversized island and plenty of counter space for cooking and entertaining. The kitchen area flows into the family room creating an open concept living space for you and your family. Need room to spread out? You'll find an informal dining room and living room at the front of the home. Upstairs, the 4 bedrooms and loft area provide enough space for everyone. \*Your new home also comes complete with our Smart Home System featuring a Qolsys IQ Panel, Honeywell Z-Wave Thermostat, Amazon Echo Pop, Video doorbell, Eaton Z-Wave Switch and Kwikset Smart Door Lock. Ask about customizing your lighting experience with our Deako Light Switches, compatible with our Smart Home System! \*\*Photos representative of plan only and may vary as built.