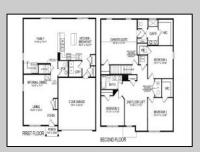

## **COMMENTS**

All-in Pricing, New Construction Underway! Please call for appointment to tour. Nestled on an oversized, wooded homesite in an existing community included in the highly sought after Upper Township School District and just a brief drive from the stunning beaches of Ocean City and Sea Isle City! The Northwest is a stunning new construction home plan featuring 2,867 square feet of living space, 4 bedrooms, an upstairs loft area, 2.5 baths and a 2-car garage. The Northwest has it all! The eat-in kitchen boasts an oversized island and plenty of counter space for cooking and entertaining. The kitchen area flows into the family room creating an open concept living space for you and your family. Need room to spread out? You'll find an informal dining room and living room at the front of the home. Upstairs, the 4 bedrooms and loft area provide enough space for everyone. \*Your new home also comes complete with our Smart Home System featuring a Qolsys IQ Panel, Honeywell Z-Wave Thermostat, Amazon Echo Pop, Video doorbell, Eaton Z-Wave Switch and Kwikset Smart Door Lock. Ask about customizing your lighting experience with our Deako Light Switches, compatible with our Smart Home System! \*\*Photos representative of plan only and may vary as built.