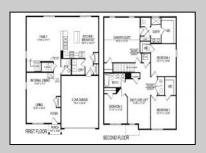

## **COMMENTS**

All-in Pricing, New Construction Underway! Please call for appointment to tour. Nestled on an oversized, wooded homesite in an existing community included in the highly sought after Upper Township School District and just a brief drive from the stunning beaches of Ocean City and Sea Isle City! The Northwest is a stunning new construction home plan featuring 2,867 square feet of living space, 4 bedrooms, an upstairs loft area, 2.5 baths and a 2-car garage. The Northwest has it all! The eat-in kitchen boasts an oversized island and plenty of counter space for cooking and entertaining. The kitchen area flows into the family room creating an open concept living space for you and your family. Need room to spread out? You'll find an informal dining room and living room at the front of the home. Upstairs, the 4 bedrooms and loft area provide enough space for everyone. \*Your new home also comes complete with our Smart Home System featuring a Qolsys IQ Panel, Honeywell Z-Wave Thermostat, Amazon Echo Pop, Video doorbell, Eaton Z-Wave Switch and Kwikset Smart Door Lock. Ask about customizing your lighting experience with our Deako Light Switches, compatible with our Smart Home System! \*\*Photos representative of plan only and may vary as built.