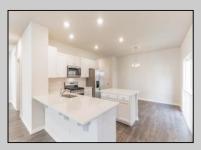

## **COMMENTS**

All-in Pricing, New Construction Underway! Please call for appointment to tour. Nestled on an oversized, wooded homesite in an existing community included in the highly sought after Upper Township School District and just a brief drive from the stunning beaches of Ocean City and Sea Isle City! The Northwest is a stunning new construction home plan featuring 2,867 square feet of living space, 4 bedrooms, an upstairs loft area, 2.5 baths and a 2-car garage. The Northwest has it all! The eat-in kitchen boasts an oversized island and plenty of counter space for cooking and entertaining. The kitchen area flows into the family room creating an open concept living space for you and your family. Need room to spread out? You'll find an informal dining room and living room at the front of the home. Upstairs, the 4 bedrooms and loft area provide enough space for everyone. \*Your new home also comes complete with our Smart Home System featuring a Qolsys IQ Panel, Honeywell Z-Wave Thermostat, Amazon Echo Pop, Video doorbell, Eaton Z-Wave Switch and Kwikset Smart Door Lock. Ask about customizing your lighting experience with our Deako Light Switches, compatible with our Smart Home System! \*\*Photos representative of plan only and may vary as built.