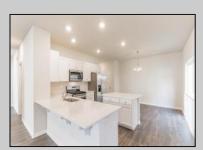

## **COMMENTS**

All-in Pricing, New Construction Underway! Please call for appointment to tour. Nestled on an oversized, wooded homesite in an existing community included in the highly sought after Upper Township School District and just a brief drive from the stunning beaches of Ocean City and Sea Isle City! The Northwest is a stunning new construction home plan featuring 2,867 square feet of living space, 4 bedrooms, an upstairs loft area, 2.5 baths and a 2-car garage. The Northwest has it all! The eat-in kitchen boasts an oversized island and plenty of counter space for cooking and entertaining. The kitchen area flows into the family room creating an open concept living space for you and your family. Need room to spread out? You'll find an informal dining room and living room at the front of the home. Upstairs, the 4 bedrooms and loft area provide enough space for everyone. \*Your new home also comes complete with our Smart Home System featuring a Qolsys IQ Panel, Honeywell Z-Wave Thermostat, Amazon Echo Pop, Video doorbell, Eaton Z-Wave Switch and Kwikset Smart Door Lock. Ask about customizing your lighting experience with our Deako Light Switches, compatible with our Smart Home System! \*\*Photos representative of plan only and may vary as built.