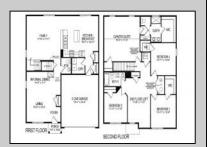

## **COMMENTS**

All-in Pricing, New Construction Underway! Please call for appointment to tour. Nestled on an oversized, wooded homesite in an existing community included in the highly sought after Upper Township School District and just a brief drive from the stunning beaches of Ocean City and Sea Isle City! The Northwest is a stunning new construction home plan featuring 2,867 square feet of living space, 4 bedrooms, an upstairs loft area, 2.5 baths and a 2-car garage. The Northwest has it all! The eat-in kitchen boasts an oversized island and plenty of counter space for cooking and entertaining. The kitchen area flows into the family room creating an open concept living space for you and your family. Need room to spread out? You'll find an informal dining room and living room at the front of the home. Upstairs, the 4 bedrooms and loft area provide enough space for everyone. \*Your new home also comes complete with our Smart Home System featuring a Qolsys IQ Panel, Honeywell Z-Wave Thermostat, Amazon Echo Pop, Video doorbell, Eaton Z-Wave Switch and Kwikset Smart Door Lock. Ask about customizing your lighting experience with our Deako Light Switches, compatible with our Smart Home System! \*\*Photos representative of plan only and may vary as built.