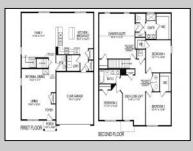

## **COMMENTS**

All-in Pricing, New Construction Underway! Please call for appointment to tour. Nestled on an oversized, wooded homesite in an existing community included in the highly sought after Upper Township School District and just a brief drive from the stunning beaches of Ocean City and Sea Isle City! The Northwest is a stunning new construction home plan featuring 2,867 square feet of living space, 4 bedrooms, an upstairs loft area, 2.5 baths and a 2-car garage. The Northwest has it all! The eat-in kitchen boasts an oversized island and plenty of counter space for cooking and entertaining. The kitchen area flows into the family room creating an open concept living space for you and your family. Need room to spread out? You'll find an informal dining room and living room at the front of the home. Upstairs, the 4 bedrooms and loft area provide enough space for everyone. \*Your new home also comes complete with our Smart Home System featuring a Qolsys IQ Panel, Honeywell Z-Wave Thermostat, Amazon Echo Pop, Video doorbell, Eaton Z-Wave Switch and Kwikset Smart Door Lock. Ask about customizing your lighting experience with our Deako Light Switches, compatible with our Smart Home System! \*\*Photos representative of plan only and may vary as built.