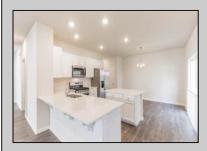

## **COMMENTS**

All-in Pricing, New Construction Underway! Please call for appointment to tour. Nestled on an oversized, wooded homesite in an existing community included in the highly sought after Upper Township School District and just a brief drive from the stunning beaches of Ocean City and Sea Isle City! The Northwest is a stunning new construction home plan featuring 2,867 square feet of living space, 4 bedrooms, an upstairs loft area, 2.5 baths and a 2-car garage. The Northwest has it all! The eat-in kitchen boasts an oversized island and plenty of counter space for cooking and entertaining. The kitchen area flows into the family room creating an open concept living space for you and your family. Need room to spread out? You'll find an informal dining room and living room at the front of the home. Upstairs, the 4 bedrooms and loft area provide enough space for everyone. \*Your new home also comes complete with our Smart Home System featuring a Qolsys IQ Panel, Honeywell Z-Wave Thermostat, Amazon Echo Pop, Video doorbell, Eaton Z-Wave Switch and Kwikset Smart Door Lock. Ask about customizing your lighting experience with our Deako Light Switches, compatible with our Smart Home System! \*\*Photos representative of plan only and may vary as built.

Kitchen Eat-In-Kitchen

Sewer Septic