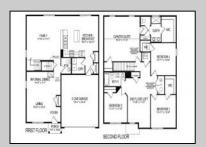

## **COMMENTS**

All-in Pricing, New Construction Underway! Please call for appointment to tour. Nestled on an oversized, wooded homesite in an existing community included in the highly sought after Upper Township School District and just a brief drive from the stunning beaches of Ocean City and Sea Isle City! The Northwest is a stunning new construction home plan featuring 2,867 square feet of living space, 4 bedrooms, an upstairs loft area, 2.5 baths and a 2-car garage. The Northwest has it all! The eat-in kitchen boasts an oversized island and plenty of counter space for cooking and entertaining. The kitchen area flows into the family room creating an open concept living space for you and your family. Need room to spread out? You'll find an informal dining room and living room at the front of the home. Upstairs, the 4 bedrooms and loft area provide enough space for everyone. \*Your new home also comes complete with our Smart Home System featuring a Qolsys IQ Panel, Honeywell Z-Wave Thermostat, Amazon Echo Pop, Video doorbell, Eaton Z-Wave Switch and Kwikset Smart Door Lock. Ask about customizing your lighting experience with our Deako Light Switches, compatible with our Smart Home System! \*\*Photos representative of plan only and may vary as built.

## **PROPERTY DETAILS**

Exterior Vinyl

OutsideFeatures Sprinkler System

ParkingGarage Garage 2 Car Attached

Ask for Matthew Galownia Berger Realty Inc 1670 Boardwalk, Ocean City

Call: 609-391-0500

Ap Eliana il stoclogota jo@ b eliage meatty.com Range

Microwave Oven Dishwasher Stove Natural Gas

Cooling Central Air Condition

HotWater Electric

Water Well

Pantry

OtherRooms Living Room

Dining Room

Dining Area

Kitchen Eat-In-Kitchen

Sewer Septic