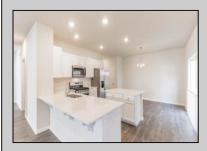

## **COMMENTS**

All-in Pricing, New Construction Underway! Please call for appointment to tour. Nestled on an oversized, wooded homesite in an existing community included in the highly sought after Upper Township School District and just a brief drive from the stunning beaches of Ocean City and Sea Isle City! The Northwest is a stunning new construction home plan featuring 2,867 square feet of living space, 4 bedrooms, an upstairs loft area, 2.5 baths and a 2-car garage. The Northwest has it all! The eat-in kitchen boasts an oversized island and plenty of counter space for cooking and entertaining. The kitchen area flows into the family room creating an open concept living space for you and your family. Need room to spread out? You'll find an informal dining room and living room at the front of the home. Upstairs, the 4 bedrooms and loft area provide enough space for everyone. \*Your new home also comes complete with our Smart Home System featuring a Qolsys IQ Panel, Honeywell Z-Wave Thermostat, Amazon Echo Pop, Video doorbell, Eaton Z-Wave Switch and Kwikset Smart Door Lock. Ask about customizing your lighting experience with our Deako Light Switches, compatible with our Smart Home System! \*\*Photos representative of plan only and may vary as built.