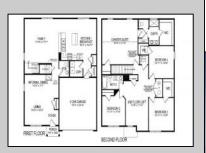

## **COMMENTS**

All-in Pricing, New Construction Underway! Please call for appointment to tour. Nestled on an oversized, wooded homesite in an existing community included in the highly sought after Upper Township School District and just a brief drive from the stunning beaches of Ocean City and Sea Isle City! The Northwest is a stunning new construction home plan featuring 2,867 square feet of living space, 4 bedrooms, an upstairs loft area, 2.5 baths and a 2-car garage. The Northwest has it all! The eat-in kitchen boasts an oversized island and plenty of counter space for cooking and entertaining. The kitchen area flows into the family room creating an open concept living space for you and your family. Need room to spread out? You'll find an informal dining room and living room at the front of the home. Upstairs, the 4 bedrooms and loft area provide enough space for everyone. \*Your new home also comes complete with our Smart Home System featuring a Qolsys IQ Panel, Honeywell Z-Wave Thermostat, Amazon Echo Pop, Video doorbell, Eaton Z-Wave Switch and Kwikset Smart Door Lock. Ask about customizing your lighting experience with our Deako Light Switches, compatible with our Smart Home System! \*\*Photos representative of plan only and may vary as built.