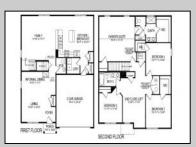

## **COMMENTS**

All-in Pricing, New Construction Underway! Please call for appointment to tour. Nestled on an oversized, wooded homesite in an existing community included in the highly sought after Upper Township School District and just a brief drive from the stunning beaches of Ocean City and Sea Isle City! The Northwest is a stunning new construction home plan featuring 2,867 square feet of living space, 4 bedrooms, an upstairs loft area, 2.5 baths and a 2-car garage. The Northwest has it all! The eat-in kitchen boasts an oversized island and plenty of counter space for cooking and entertaining. The kitchen area flows into the family room creating an open concept living space for you and your family. Need room to spread out? You'll find an informal dining room and living room at the front of the home. Upstairs, the 4 bedrooms and loft area provide enough space for everyone. \*Your new home also comes complete with our Smart Home System featuring a Qolsys IQ Panel, Honeywell Z-Wave Thermostat, Amazon Echo Pop, Video doorbell, Eaton Z-Wave Switch and Kwikset Smart Door Lock. Ask about customizing your lighting experience with our Deako Light Switches, compatible with our Smart Home System! \*\*Photos representative of plan only and may vary as built.