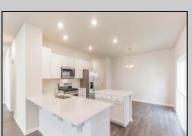

## **COMMENTS**

All-in Pricing, New Construction Underway! Please call for appointment to tour. Nestled on an oversized, wooded homesite in an existing community included in the highly sought after Upper Township School District and just a brief drive from the stunning beaches of Ocean City and Sea Isle City! The Northwest is a stunning new construction home plan featuring 2,867 square feet of living space, 4 bedrooms, an upstairs loft area, 2.5 baths and a 2-car garage. The Northwest has it all! The eat-in kitchen boasts an oversized island and plenty of counter space for cooking and entertaining. The kitchen area flows into the family room creating an open concept living space for you and your family. Need room to spread out? You'll find an informal dining room and living room at the front of the home. Upstairs, the 4 bedrooms and loft area provide enough space for everyone. \*Your new home also comes complete with our Smart Home System featuring a Qolsys IQ Panel, Honeywell Z-Wave Thermostat, Amazon Echo Pop, Video doorbell, Eaton Z-Wave Switch and Kwikset Smart Door Lock. Ask about customizing your lighting experience with our Deako Light Switches, compatible with our Smart Home System! \*\*Photos representative of plan only and may vary as built.