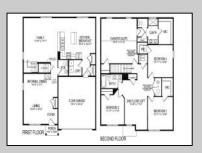

## **COMMENTS**

All-in Pricing, New Construction Underway! Please call for appointment to tour. Nestled on an oversized, wooded homesite in an existing community included in the highly sought after Upper Township School District and just a brief drive from the stunning beaches of Ocean City and Sea Isle City! The Northwest is a stunning new construction home plan featuring 2,867 square feet of living space, 4 bedrooms, an upstairs loft area, 2.5 baths and a 2-car garage. The Northwest has it all! The eat-in kitchen boasts an oversized island and plenty of counter space for cooking and entertaining. The kitchen area flows into the family room creating an open concept living space for you and your family. Need room to spread out? You'll find an informal dining room and living room at the front of the home. Upstairs, the 4 bedrooms and loft area provide enough space for everyone. \*Your new home also comes complete with our Smart Home System featuring a Qolsys IQ Panel, Honeywell Z-Wave Thermostat, Amazon Echo Pop, Video doorbell, Eaton Z-Wave Switch and Kwikset Smart Door Lock. Ask about customizing your lighting experience with our Deako Light Switches, compatible with our Smart Home System! \*\*Photos representative of plan only and may vary as built.