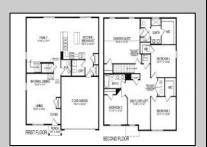

## **COMMENTS**

All-in Pricing, New Construction Underway! Please call for appointment to tour. Nestled on an oversized, wooded homesite in an existing community included in the highly sought after Upper Township School District and just a brief drive from the stunning beaches of Ocean City and Sea Isle City! The Northwest is a stunning new construction home plan featuring 2,867 square feet of living space, 4 bedrooms, an upstairs loft area, 2.5 baths and a 2-car garage. The Northwest has it all! The eat-in kitchen boasts an oversized island and plenty of counter space for cooking and entertaining. The kitchen area flows into the family room creating an open concept living space for you and your family. Need room to spread out? You'll find an informal dining room and living room at the front of the home. Upstairs, the 4 bedrooms and loft area provide enough space for everyone. \*Your new home also comes complete with our Smart Home System featuring a Qolsys IQ Panel, Honeywell Z-Wave Thermostat, Amazon Echo Pop, Video doorbell, Eaton Z-Wave Switch and Kwikset Smart Door Lock. Ask about customizing your lighting experience with our Deako Light Switches, compatible with our Smart Home System! \*\*Photos representative of plan only and may vary as built.

## **PROPERTY DETAILS**

Exterior Vinyl OutsideFeatures Sprinkler System ParkingGarage Garage 2 Car Attached

Ask for Cassidy Fletcher Berger Realty Inc 1330 Bay Avenue, Ocean City Call: 609-391-1330

Ap **Eliama:** stockock of the bent state of the state of t

Microwave Oven Dishwasher Stove Natural Gas

Cooling Central Air Condition HotWater Electric Water Well Sewer Septic

OtherRooms Living Room Dining Room Kitchen Eat-In-Kitchen Dining Area Pantry