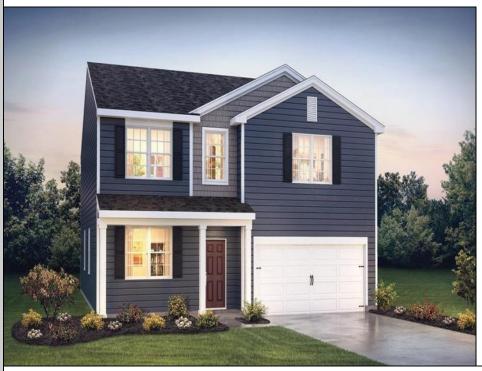

## 16 Winchester Seaville, NJ 08230

Asking \$699,490.00

## COMMENTS

All-in Pricing, New Construction Underway! Please call for appointment to tour. Nestled on an oversized, wooded homesite in an existing community included in the highly sought after Upper Township School District and just a brief drive from the stunning beaches of Ocean City and Sea Isle City! The Northwest is a stunning new construction home plan featuring 2,867 square feet of living space, 4 bedrooms, an upstairs loft area, 2.5 baths and a 2-car garage. The Northwest has it all! The eat-in kitchen boasts an oversized island and plenty of counter space for cooking and entertaining. The kitchen area flows into the family room creating an open concept living space for you and your family. Need room to spread out? You'll find an informal dining room and living room at the front of the home. Upstairs, the 4 bedrooms and loft area provide enough space for everyone. \*Your new home also comes complete with our Smart Home System featuring a Qolsys IQ Panel, Honeywell Z-Wave Thermostat, Amazon Echo Pop, Video doorbell, Eaton Z-Wave Switch and Kwikset Smart Door Lock. Ask about customizing your lighting experience with our Deako Light Switches, compatible with our Smart Home System! \*\*Photos representative of plan only and may vary as built.