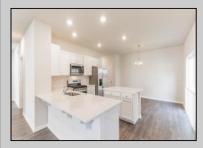

## COMMENTS

All-in Pricing, New Construction Underway! Please call for appointment to tour. Nestled on an oversized, wooded homesite in an existing community included in the highly sought after Upper Township School District and just a brief drive from the stunning beaches of Ocean City and Sea Isle City! The Northwest is a stunning new construction home plan featuring 2,867 square feet of living space, 4 bedrooms, an upstairs loft area, 2.5 baths and a 2-car garage. The Northwest has it all! The eat-in kitchen boasts an oversized island and plenty of counter space for cooking and entertaining. The kitchen area flows into the family room creating an open concept living space for you and your family. Need room to spread out? You'll find an informal dining room and living room at the front of the home. Upstairs, the 4 bedrooms and loft area provide enough space for everyone. \*Your new home also comes complete with our Smart Home System featuring a Qolsys IQ Panel, Honeywell Z-Wave Thermostat, Amazon Echo Pop, Video doorbell, Eaton Z-Wave Switch and Kwikset Smart Door Lock. Ask about customizing your lighting experience with our Deako Light Switches, compatible with our Smart Home System! \*\*Photos representative of plan only and may vary as built.