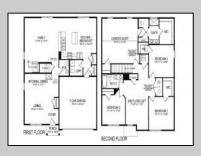

## COMMENTS

All-in Pricing, New Construction Underway! Please call for appointment to tour. Nestled on an oversized, wooded homesite in an existing community included in the highly sought after Upper Township School District and just a brief drive from the stunning beaches of Ocean City and Sea Isle City! The Northwest is a stunning new construction home plan featuring 2,867 square feet of living space, 4 bedrooms, an upstairs loft area, 2.5 baths and a 2-car garage. The Northwest has it all! The eat-in kitchen boasts an oversized island and plenty of counter space for cooking and entertaining. The kitchen area flows into the family room creating an open concept living space for you and your family. Need room to spread out? You'll find an informal dining room and living room at the front of the home. Upstairs, the 4 bedrooms and loft area provide enough space for everyone. \*Your new home also comes complete with our Smart Home System featuring a Qolsys IQ Panel, Honeywell Z-Wave Thermostat, Amazon Echo Pop, Video doorbell, Eaton Z-Wave Switch and Kwikset Smart Door Lock. Ask about customizing your lighting experience with our Deako Light Switches, compatible with our Smart Home System! \*\*Photos representative of plan only and may vary as built.