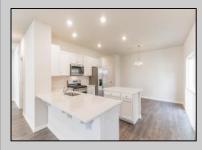

## **COMMENTS**

All-in Pricing, New Construction Underway! Please call for appointment to tour. Nestled on an oversized, wooded homesite in an existing community included in the highly sought after Upper Township School District and just a brief drive from the stunning beaches of Ocean City and Sea Isle City! The Northwest is a stunning new construction home plan featuring 2,867 square feet of living space, 4 bedrooms, an upstairs loft area, 2.5 baths and a 2-car garage. The Northwest has it all! The eat-in kitchen boasts an oversized island and plenty of counter space for cooking and entertaining. The kitchen area flows into the family room creating an open concept living space for you and your family. Need room to spread out? You'll find an informal dining room and living room at the front of the home. Upstairs, the 4 bedrooms and loft area provide enough space for everyone. \*Your new home also comes complete with our Smart Home System featuring a Qolsys IQ Panel, Honeywell Z-Wave Thermostat, Amazon Echo Pop, Video doorbell, Eaton Z-Wave Switch and Kwikset Smart Door Lock. Ask about customizing your lighting experience with our Deako Light Switches, compatible with our Smart Home System! \*\*Photos representative of plan only and may vary as built.