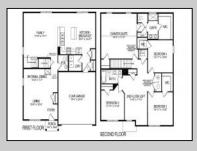

## **COMMENTS**

All-in Pricing, New Construction Underway! Please call for appointment to tour. Nestled on an oversized, wooded homesite in an existing community included in the highly sought after Upper Township School District and just a brief drive from the stunning beaches of Ocean City and Sea Isle City! The Northwest is a stunning new construction home plan featuring 2,867 square feet of living space, 4 bedrooms, an upstairs loft area, 2.5 baths and a 2-car garage. The Northwest has it all! The eat-in kitchen boasts an oversized island and plenty of counter space for cooking and entertaining. The kitchen area flows into the family room creating an open concept living space for you and your family. Need room to spread out? You'll find an informal dining room and living room at the front of the home. Upstairs, the 4 bedrooms and loft area provide enough space for everyone. \*Your new home also comes complete with our Smart Home System featuring a Qolsys IQ Panel, Honeywell Z-Wave Thermostat, Amazon Echo Pop, Video doorbell, Eaton Z-Wave Switch and Kwikset Smart Door Lock. Ask about customizing your lighting experience with our Deako Light Switches, compatible with our Smart Home System! \*\*Photos representative of plan only and may vary as built.