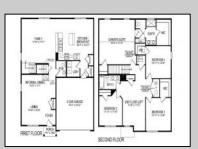

## **COMMENTS**

All-in Pricing, New Construction Underway! Please call for appointment to tour. Nestled on an oversized, wooded homesite in an existing community included in the highly sought after Upper Township School District and just a brief drive from the stunning beaches of Ocean City and Sea Isle City! The Northwest is a stunning new construction home plan featuring 2,867 square feet of living space, 4 bedrooms, an upstairs loft area, 2.5 baths and a 2-car garage. The Northwest has it all! The eat-in kitchen boasts an oversized island and plenty of counter space for cooking and entertaining. The kitchen area flows into the family room creating an open concept living space for you and your family. Need room to spread out? You'll find an informal dining room and living room at the front of the home. Upstairs, the 4 bedrooms and loft area provide enough space for everyone. \*Your new home also comes complete with our Smart Home System featuring a Qolsys IQ Panel, Honeywell Z-Wave Thermostat, Amazon Echo Pop, Video doorbell, Eaton Z-Wave Switch and Kwikset Smart Door Lock. Ask about customizing your lighting experience with our Deako Light Switches, compatible with our Smart Home System! \*\*Photos representative of plan only and may vary as built.