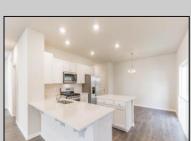

## **COMMENTS**

All-in Pricing, New Construction Underway! Please call for appointment to tour. Nestled on an oversized, wooded homesite in an existing community included in the highly sought after Upper Township School District and just a brief drive from the stunning beaches of Ocean City and Sea Isle City! The Northwest is a stunning new construction home plan featuring 2,867 square feet of living space, 4 bedrooms, an upstairs loft area, 2.5 baths and a 2-car garage. The Northwest has it all! The eat-in kitchen boasts an oversized island and plenty of counter space for cooking and entertaining. The kitchen area flows into the family room creating an open concept living space for you and your family. Need room to spread out? You'll find an informal dining room and living room at the front of the home. Upstairs, the 4 bedrooms and loft area provide enough space for everyone. \*Your new home also comes complete with our Smart Home System featuring a Qolsys IQ Panel, Honeywell Z-Wave Thermostat, Amazon Echo Pop, Video doorbell, Eaton Z-Wave Switch and Kwikset Smart Door Lock. Ask about customizing your lighting experience with our Deako Light Switches, compatible with our Smart Home System! \*\*Photos representative of plan only and may vary as built.