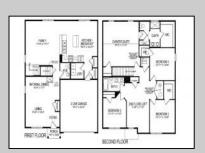

## **COMMENTS**

All-in Pricing, New Construction Underway! Please call for appointment to tour. Nestled on an oversized, wooded homesite in an existing community included in the highly sought after Upper Township School District and just a brief drive from the stunning beaches of Ocean City and Sea Isle City! The Northwest is a stunning new construction home plan featuring 2,867 square feet of living space, 4 bedrooms, an upstairs loft area, 2.5 baths and a 2-car garage. The Northwest has it all! The eat-in kitchen boasts an oversized island and plenty of counter space for cooking and entertaining. The kitchen area flows into the family room creating an open concept living space for you and your family. Need room to spread out? You'll find an informal dining room and living room at the front of the home. Upstairs, the 4 bedrooms and loft area provide enough space for everyone. \*Your new home also comes complete with our Smart Home System featuring a Qolsys IQ Panel, Honeywell Z-Wave Thermostat, Amazon Echo Pop, Video doorbell, Eaton Z-Wave Switch and Kwikset Smart Door Lock. Ask about customizing your lighting experience with our Deako Light Switches, compatible with our Smart Home System! \*\*Photos representative of plan only and may vary as built.