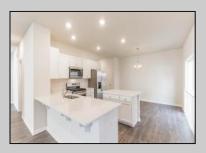

## **COMMENTS**

All-in Pricing, New Construction Underway! Please call for appointment to tour. Nestled on an oversized, wooded homesite in an existing community included in the highly sought after Upper Township School District and just a brief drive from the stunning beaches of Ocean City and Sea Isle City! The Northwest is a stunning new construction home plan featuring 2,867 square feet of living space, 4 bedrooms, an upstairs loft area, 2.5 baths and a 2-car garage. The Northwest has it all! The eat-in kitchen boasts an oversized island and plenty of counter space for cooking and entertaining. The kitchen area flows into the family room creating an open concept living space for you and your family. Need room to spread out? You'll find an informal dining room and living room at the front of the home. Upstairs, the 4 bedrooms and loft area provide enough space for everyone. \*Your new home also comes complete with our Smart Home System featuring a Qolsys IQ Panel, Honeywell Z-Wave Thermostat, Amazon Echo Pop, Video doorbell, Eaton Z-Wave Switch and Kwikset Smart Door Lock. Ask about customizing your lighting experience with our Deako Light Switches, compatible with our Smart Home System! \*\*Photos representative of plan only and may vary as built.