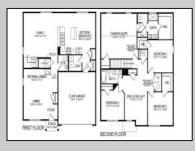

## **COMMENTS**

All-in Pricing, New Construction Underway! Please call for appointment to tour. Nestled on an oversized, wooded homesite in an existing community included in the highly sought after Upper Township School District and just a brief drive from the stunning beaches of Ocean City and Sea Isle City! The Northwest is a stunning new construction home plan featuring 2,867 square feet of living space, 4 bedrooms, an upstairs loft area, 2.5 baths and a 2-car garage. The Northwest has it all! The eat-in kitchen boasts an oversized island and plenty of counter space for cooking and entertaining. The kitchen area flows into the family room creating an open concept living space for you and your family. Need room to spread out? You'll find an informal dining room and living room at the front of the home. Upstairs, the 4 bedrooms and loft area provide enough space for everyone. \*Your new home also comes complete with our Smart Home System featuring a Qolsys IQ Panel, Honeywell Z-Wave Thermostat, Amazon Echo Pop, Video doorbell, Eaton Z-Wave Switch and Kwikset Smart Door Lock. Ask about customizing your lighting experience with our Deako Light Switches, compatible with our Smart Home System! \*\*Photos representative of plan only and may vary as built.