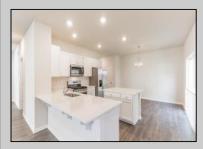

## COMMENTS

All-in Pricing, New Construction Underway! Please call for appointment to tour. Nestled on an oversized, wooded homesite in an existing community included in the highly sought after Upper Township School District and just a brief drive from the stunning beaches of Ocean City and Sea Isle City! The Northwest is a stunning new construction home plan featuring 2,867 square feet of living space, 4 bedrooms, an upstairs loft area, 2.5 baths and a 2-car garage. The Northwest has it all! The eat-in kitchen boasts an oversized island and plenty of counter space for cooking and entertaining. The kitchen area flows into the family room creating an open concept living space for you and your family. Need room to spread out? You'll find an informal dining room and living room at the front of the home. Upstairs, the 4 bedrooms and loft area provide enough space for everyone. \*Your new home also comes complete with our Smart Home System featuring a Qolsys IQ Panel, Honeywell Z-Wave Thermostat, Amazon Echo Pop, Video doorbell, Eaton Z-Wave Switch and Kwikset Smart Door Lock. Ask about customizing your lighting experience with our Deako Light Switches, compatible with our Smart Home System! \*\*Photos representative of plan only and may vary as built.