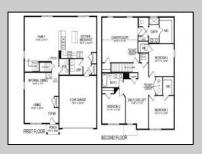

## COMMENTS

All-in Pricing, New Construction Underway! Please call for appointment to tour. Nestled on an oversized, wooded homesite in an existing community included in the highly sought after Upper Township School District and just a brief drive from the stunning beaches of Ocean City and Sea Isle City! The Northwest is a stunning new construction home plan featuring 2,867 square feet of living space, 4 bedrooms, an upstairs loft area, 2.5 baths and a 2-car garage. The Northwest has it all! The eat-in kitchen boasts an oversized island and plenty of counter space for cooking and entertaining. The kitchen area flows into the family room creating an open concept living space for you and your family. Need room to spread out? You'll find an informal dining room and living room at the front of the home. Upstairs, the 4 bedrooms and loft area provide enough space for everyone. \*Your new home also comes complete with our Smart Home System featuring a Qolsys IQ Panel, Honeywell Z-Wave Thermostat, Amazon Echo Pop, Video doorbell, Eaton Z-Wave Switch and Kwikset Smart Door Lock. Ask about customizing your lighting experience with our Deako Light Switches, compatible with our Smart Home System! \*\*Photos representative of plan only and may vary as built.