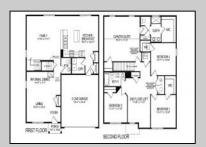

## **COMMENTS**

All-in Pricing, New Construction Underway! Please call for appointment to tour. Nestled on an oversized, wooded homesite in an existing community included in the highly sought after Upper Township School District and just a brief drive from the stunning beaches of Ocean City and Sea Isle City! The Northwest is a stunning new construction home plan featuring 2,867 square feet of living space, 4 bedrooms, an upstairs loft area, 2.5 baths and a 2-car garage. The Northwest has it all! The eat-in kitchen boasts an oversized island and plenty of counter space for cooking and entertaining. The kitchen area flows into the family room creating an open concept living space for you and your family. Need room to spread out? You'll find an informal dining room and living room at the front of the home. Upstairs, the 4 bedrooms and loft area provide enough space for everyone. \*Your new home also comes complete with our Smart Home System featuring a Qolsys IQ Panel, Honeywell Z-Wave Thermostat, Amazon Echo Pop, Video doorbell, Eaton Z-Wave Switch and Kwikset Smart Door Lock. Ask about customizing your lighting experience with our Deako Light Switches, compatible with our Smart Home System! \*\*Photos representative of plan only and may vary as built.