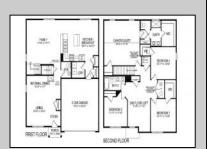

## **COMMENTS**

All-in Pricing, New Construction Underway! Please call for appointment to tour. Nestled on an oversized, wooded homesite in an existing community included in the highly sought after Upper Township School District and just a brief drive from the stunning beaches of Ocean City and Sea Isle City! The Northwest is a stunning new construction home plan featuring 2,867 square feet of living space, 4 bedrooms, an upstairs loft area, 2.5 baths and a 2-car garage. The Northwest has it all! The eat-in kitchen boasts an oversized island and plenty of counter space for cooking and entertaining. The kitchen area flows into the family room creating an open concept living space for you and your family. Need room to spread out? You'll find an informal dining room and living room at the front of the home. Upstairs, the 4 bedrooms and loft area provide enough space for everyone. \*Your new home also comes complete with our Smart Home System featuring a Qolsys IQ Panel, Honeywell Z-Wave Thermostat, Amazon Echo Pop, Video doorbell, Eaton Z-Wave Switch and Kwikset Smart Door Lock. Ask about customizing your lighting experience with our Deako Light Switches, compatible with our Smart Home System! \*\*Photos representative of plan only and may vary as built.