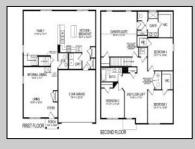

## COMMENTS

All-in Pricing, New Construction Underway! Please call for appointment to tour. Nestled on an oversized, wooded homesite in an existing community included in the highly sought after Upper Township School District and just a brief drive from the stunning beaches of Ocean City and Sea Isle City! The Northwest is a stunning new construction home plan featuring 2,867 square feet of living space, 4 bedrooms, an upstairs loft area, 2.5 baths and a 2-car garage. The Northwest has it all! The eat-in kitchen boasts an oversized island and plenty of counter space for cooking and entertaining. The kitchen area flows into the family room creating an open concept living space for you and your family. Need room to spread out? You'll find an informal dining room and living room at the front of the home. Upstairs, the 4 bedrooms and loft area provide enough space for everyone. \*Your new home also comes complete with our Smart Home System featuring a Qolsys IQ Panel, Honeywell Z-Wave Thermostat, Amazon Echo Pop, Video doorbell, Eaton Z-Wave Switch and Kwikset Smart Door Lock. Ask about customizing your lighting experience with our Deako Light Switches, compatible with our Smart Home System! \*\*Photos representative of plan only and may vary as built.