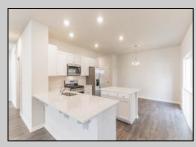

## COMMENTS

All-in Pricing, New Construction Underway! Please call for appointment to tour. Nestled on an oversized, wooded homesite in an existing community included in the highly sought after Upper Township School District and just a brief drive from the stunning beaches of Ocean City and Sea Isle City! The Northwest is a stunning new construction home plan featuring 2,867 square feet of living space, 4 bedrooms, an upstairs loft area, 2.5 baths and a 2-car garage. The Northwest has it all! The eat-in kitchen boasts an oversized island and plenty of counter space for cooking and entertaining. The kitchen area flows into the family room creating an open concept living space for you and your family. Need room to spread out? You'll find an informal dining room and living room at the front of the home. Upstairs, the 4 bedrooms and loft area provide enough space for everyone. \*Your new home also comes complete with our Smart Home System featuring a Qolsys IQ Panel, Honeywell Z-Wave Thermostat, Amazon Echo Pop, Video doorbell, Eaton Z-Wave Switch and Kwikset Smart Door Lock. Ask about customizing your lighting experience with our Deako Light Switches, compatible with our Smart Home System! \*\*Photos representative of plan only and may vary as built.