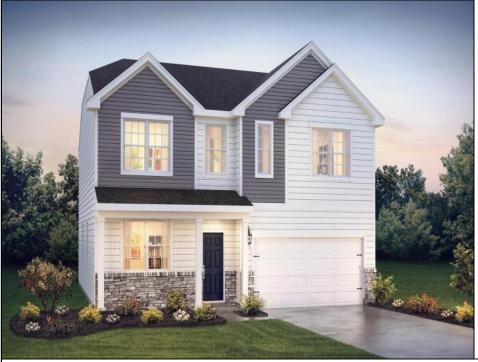

## 14 Winchester Seaville, NJ 08230

Asking \$649,990.00

## COMMENTS

All-in Pricing, New Construction Underway! Please call for appointment to tour. Nestled on an oversized, wooded homesite in an existing community included in the highly sought after Upper Township School District and just a brief drive from the stunning beaches of Ocean City and Sea Isle City! The Northwest is a stunning new construction home plan featuring 2,867 square feet of living space, 4 bedrooms, an upstairs loft area, 2.5 baths and a 2-car garage. The Northwest has it all! The eat-in kitchen boasts an oversized island and plenty of counter space for cooking and entertaining. The kitchen area flows into the family room creating an open concept living space for you and your family. Need room to spread out? You'll find an informal dining room and living room at the front of the home. Upstairs, the 4 bedrooms and loft area provide enough space for everyone. \*Your new home also comes complete with our Smart Home System featuring a Qolsys IQ Panel, Honeywell Z-Wave Thermostat, Amazon Echo Pop, Video doorbell, Eaton Z-Wave Switch and Kwikset Smart Door Lock. Ask about customizing your lighting experience with our Deako Light Switches, compatible with our Smart Home System! \*\*Photos representative of plan only and may vary as built.