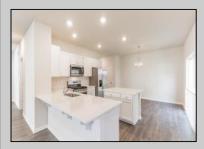

## COMMENTS

All-in Pricing, New Construction Underway! Please call for appointment to tour. Nestled on an oversized, wooded homesite in an existing community included in the highly sought after Upper Township School District and just a brief drive from the stunning beaches of Ocean City and Sea Isle City! The Northwest is a stunning new construction home plan featuring 2,867 square feet of living space, 4 bedrooms, an upstairs loft area, 2.5 baths and a 2-car garage. The Northwest has it all! The eat-in kitchen boasts an oversized island and plenty of counter space for cooking and entertaining. The kitchen area flows into the family room creating an open concept living space for you and your family. Need room to spread out? You'll find an informal dining room and living room at the front of the home. Upstairs, the 4 bedrooms and loft area provide enough space for everyone. \*Your new home also comes complete with our Smart Home System featuring a Qolsys IQ Panel, Honeywell Z-Wave Thermostat, Amazon Echo Pop, Video doorbell, Eaton Z-Wave Switch and Kwikset Smart Door Lock. Ask about customizing your lighting experience with our Deako Light Switches, compatible with our Smart Home System! \*\*Photos representative of plan only and may vary as built.