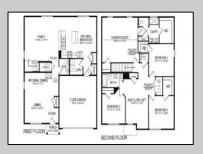

## COMMENTS

All-in Pricing, New Construction Underway! Please call for appointment to tour. Nestled on an oversized, wooded homesite in an existing community included in the highly sought after Upper Township School District and just a brief drive from the stunning beaches of Ocean City and Sea Isle City! The Northwest is a stunning new construction home plan featuring 2,867 square feet of living space, 4 bedrooms, an upstairs loft area, 2.5 baths and a 2-car garage. The Northwest has it all! The eat-in kitchen boasts an oversized island and plenty of counter space for cooking and entertaining. The kitchen area flows into the family room creating an open concept living space for you and your family. Need room to spread out? You'll find an informal dining room and living room at the front of the home. Upstairs, the 4 bedrooms and loft area provide enough space for everyone. \*Your new home also comes complete with our Smart Home System featuring a Qolsys IQ Panel, Honeywell Z-Wave Thermostat, Amazon Echo Pop, Video doorbell, Eaton Z-Wave Switch and Kwikset Smart Door Lock. Ask about customizing your lighting experience with our Deako Light Switches, compatible with our Smart Home System! \*\*Photos representative of plan only and may vary as built.