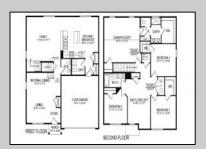

## **COMMENTS**

All-in Pricing, New Construction Underway! Please call for appointment to tour. Nestled on an oversized, wooded homesite in an existing community included in the highly sought after Upper Township School District and just a brief drive from the stunning beaches of Ocean City and Sea Isle City! The Northwest is a stunning new construction home plan featuring 2,867 square feet of living space, 4 bedrooms, an upstairs loft area, 2.5 baths and a 2-car garage. The Northwest has it all! The eat-in kitchen boasts an oversized island and plenty of counter space for cooking and entertaining. The kitchen area flows into the family room creating an open concept living space for you and your family. Need room to spread out? You'll find an informal dining room and living room at the front of the home. Upstairs, the 4 bedrooms and loft area provide enough space for everyone. \*Your new home also comes complete with our Smart Home System featuring a Qolsys IQ Panel, Honeywell Z-Wave Thermostat, Amazon Echo Pop, Video doorbell, Eaton Z-Wave Switch and Kwikset Smart Door Lock. Ask about customizing your lighting experience with our Deako Light Switches, compatible with our Smart Home System! \*\*Photos representative of plan only and may vary as built.