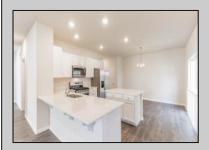

## **COMMENTS**

All-in Pricing, New Construction Underway! Please call for appointment to tour. Nestled on an oversized, wooded homesite in an existing community included in the highly sought after Upper Township School District and just a brief drive from the stunning beaches of Ocean City and Sea Isle City! The Northwest is a stunning new construction home plan featuring 2,867 square feet of living space, 4 bedrooms, an upstairs loft area, 2.5 baths and a 2-car garage. The Northwest has it all! The eat-in kitchen boasts an oversized island and plenty of counter space for cooking and entertaining. The kitchen area flows into the family room creating an open concept living space for you and your family. Need room to spread out? You'll find an informal dining room and living room at the front of the home. Upstairs, the 4 bedrooms and loft area provide enough space for everyone. \*Your new home also comes complete with our Smart Home System featuring a Qolsys IQ Panel, Honeywell Z-Wave Thermostat, Amazon Echo Pop, Video doorbell, Eaton Z-Wave Switch and Kwikset Smart Door Lock. Ask about customizing your lighting experience with our Deako Light Switches, compatible with our Smart Home System! \*\*Photos representative of plan only and may vary as built.