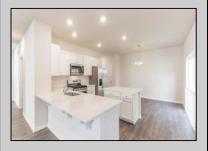

## COMMENTS

All-in Pricing, New Construction Underway! Please call for appointment to tour. Nestled on an oversized, wooded homesite in an existing community included in the highly sought after Upper Township School District and just a brief drive from the stunning beaches of Ocean City and Sea Isle City! The Northwest is a stunning new construction home plan featuring 2,867 square feet of living space, 4 bedrooms, an upstairs loft area, 2.5 baths and a 2-car garage. The Northwest has it all! The eat-in kitchen boasts an oversized island and plenty of counter space for cooking and entertaining. The kitchen area flows into the family room creating an open concept living space for you and your family. Need room to spread out? You'll find an informal dining room and living room at the front of the home. Upstairs, the 4 bedrooms and loft area provide enough space for everyone. \*Your new home also comes complete with our Smart Home System featuring a Qolsys IQ Panel, Honeywell Z-Wave Thermostat, Amazon Echo Pop, Video doorbell, Eaton Z-Wave Switch and Kwikset Smart Door Lock. Ask about customizing your lighting experience with our Deako Light Switches, compatible with our Smart Home System! \*\*Photos representative of plan only and may vary as built.