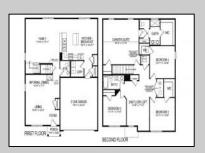

## COMMENTS

All-in Pricing, New Construction Underway! Please call for appointment to tour. Nestled on an oversized, wooded homesite in an existing community included in the highly sought after Upper Township School District and just a brief drive from the stunning beaches of Ocean City and Sea Isle City! The Northwest is a stunning new construction home plan featuring 2,867 square feet of living space, 4 bedrooms, an upstairs loft area, 2.5 baths and a 2-car garage. The Northwest has it all! The eat-in kitchen boasts an oversized island and plenty of counter space for cooking and entertaining. The kitchen area flows into the family room creating an open concept living space for you and your family. Need room to spread out? You'll find an informal dining room and living room at the front of the home. Upstairs, the 4 bedrooms and loft area provide enough space for everyone. \*Your new home also comes complete with our Smart Home System featuring a Qolsys IQ Panel, Honeywell Z-Wave Thermostat, Amazon Echo Pop, Video doorbell, Eaton Z-Wave Switch and Kwikset Smart Door Lock. Ask about customizing your lighting experience with our Deako Light Switches, compatible with our Smart Home System! \*\*Photos representative of plan only and may vary as built.

## **PROPERTY DETAILS**

Exterior Vinyl OutsideFeatures Sprinkler System ParkingGarage Garage 2 Car Attached

Living Room
Dining Room
Kitchen
Eat-In-Kitchen
Dining Area
Pantry

OtherRooms

Ask for Ken Sedberry Berger Realty Inc 3160 Asbury Avenue, Ocean City Call: 609-399-0076