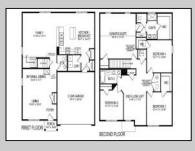

## **COMMENTS**

All-in Pricing, New Construction Underway! Please call for appointment to tour. Nestled on an oversized, wooded homesite in an existing community included in the highly sought after Upper Township School District and just a brief drive from the stunning beaches of Ocean City and Sea Isle City! The Northwest is a stunning new construction home plan featuring 2,867 square feet of living space, 4 bedrooms, an upstairs loft area, 2.5 baths and a 2-car garage. The Northwest has it all! The eat-in kitchen boasts an oversized island and plenty of counter space for cooking and entertaining. The kitchen area flows into the family room creating an open concept living space for you and your family. Need room to spread out? You'll find an informal dining room and living room at the front of the home. Upstairs, the 4 bedrooms and loft area provide enough space for everyone. \*Your new home also comes complete with our Smart Home System featuring a Qolsys IQ Panel, Honeywell Z-Wave Thermostat, Amazon Echo Pop, Video doorbell, Eaton Z-Wave Switch and Kwikset Smart Door Lock. Ask about customizing your lighting experience with our Deako Light Switches, compatible with our Smart Home System! \*\*Photos representative of plan only and may vary as built.