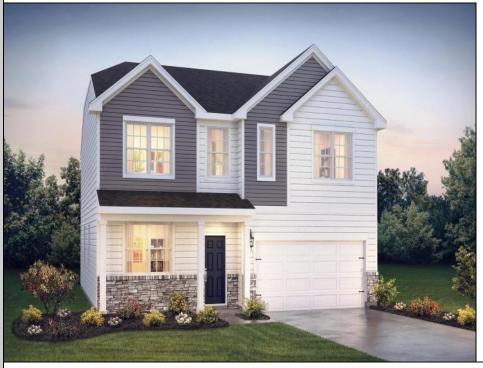

## 14 Winchester Seaville, NJ 08230

Asking \$690,990.00

## COMMENTS

All-in Pricing, New Construction Underway! Please call for appointment to tour. Nestled on an oversized, wooded homesite in an existing community included in the highly sought after Upper Township School District and just a brief drive from the stunning beaches of Ocean City and Sea Isle City! The Northwest is a stunning new construction home plan featuring 2,867 square feet of living space, 4 bedrooms, an upstairs loft area, 2.5 baths and a 2-car garage. The Northwest has it all! The eat-in kitchen boasts an oversized island and plenty of counter space for cooking and entertaining. The kitchen area flows into the family room creating an open concept living space for you and your family. Need room to spread out? You'll find an informal dining room and living room at the front of the home. Upstairs, the 4 bedrooms and loft area provide enough space for everyone. \*Your new home also comes complete with our Smart Home System featuring a Qolsys IQ Panel, Honeywell Z-Wave Thermostat, Amazon Echo Pop, Video doorbell, Eaton Z-Wave Switch and Kwikset Smart Door Lock. Ask about customizing your lighting experience with our Deako Light Switches, compatible with our Smart Home System! \*\*Photos representative of plan only and may vary as built.