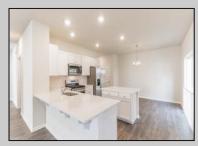

## COMMENTS

All-in Pricing, New Construction Underway! Please call for appointment to tour. Nestled on an oversized, wooded homesite in an existing community included in the highly sought after Upper Township School District and just a brief drive from the stunning beaches of Ocean City and Sea Isle City! The Northwest is a stunning new construction home plan featuring 2,867 square feet of living space, 4 bedrooms, an upstairs loft area, 2.5 baths and a 2-car garage. The Northwest has it all! The eat-in kitchen boasts an oversized island and plenty of counter space for cooking and entertaining. The kitchen area flows into the family room creating an open concept living space for you and your family. Need room to spread out? You'll find an informal dining room and living room at the front of the home. Upstairs, the 4 bedrooms and loft area provide enough space for everyone. \*Your new home also comes complete with our Smart Home System featuring a Qolsys IQ Panel, Honeywell Z-Wave Thermostat, Amazon Echo Pop, Video doorbell, Eaton Z-Wave Switch and Kwikset Smart Door Lock. Ask about customizing your lighting experience with our Deako Light Switches, compatible with our Smart Home System! \*\*Photos representative of plan only and may vary as built.