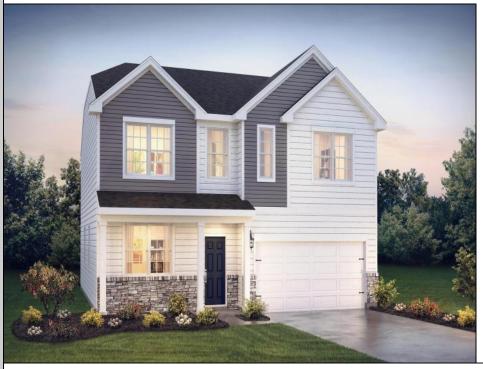

## 14 Winchester Seaville, NJ 08230

Asking \$690,990.00

## COMMENTS

All-in Pricing, New Construction Underway! Please call for appointment to tour. Nestled on an oversized, wooded homesite in an existing community included in the highly sought after Upper Township School District and just a brief drive from the stunning beaches of Ocean City and Sea Isle City! The Northwest is a stunning new construction home plan featuring 2,867 square feet of living space, 4 bedrooms, an upstairs loft area, 2.5 baths and a 2-car garage. The Northwest has it all! The eat-in kitchen boasts an oversized island and plenty of counter space for cooking and entertaining. The kitchen area flows into the family room creating an open concept living space for you and your family. Need room to spread out? You'll find an informal dining room and living room at the front of the home. Upstairs, the 4 bedrooms and loft area provide enough space for everyone. \*Your new home also comes complete with our Smart Home System featuring a Qolsys IQ Panel, Honeywell Z-Wave Thermostat, Amazon Echo Pop, Video doorbell, Eaton Z-Wave Switch and Kwikset Smart Door Lock. Ask about customizing your lighting experience with our Deako Light Switches, compatible with our Smart Home System! \*\*Photos representative of plan only and may vary as built.