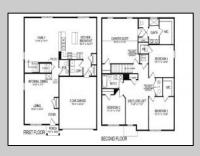

## COMMENTS

All-in Pricing, New Construction Underway! Please call for appointment to tour. Nestled on an oversized, wooded homesite in an existing community included in the highly sought after Upper Township School District and just a brief drive from the stunning beaches of Ocean City and Sea Isle City! The Northwest is a stunning new construction home plan featuring 2,867 square feet of living space, 4 bedrooms, an upstairs loft area, 2.5 baths and a 2-car garage. The Northwest has it all! The eat-in kitchen boasts an oversized island and plenty of counter space for cooking and entertaining. The kitchen area flows into the family room creating an open concept living space for you and your family. Need room to spread out? You'll find an informal dining room and living room at the front of the home. Upstairs, the 4 bedrooms and loft area provide enough space for everyone. \*Your new home also comes complete with our Smart Home System featuring a Qolsys IQ Panel, Honeywell Z-Wave Thermostat, Amazon Echo Pop, Video doorbell, Eaton Z-Wave Switch and Kwikset Smart Door Lock. Ask about customizing your lighting experience with our Deako Light Switches, compatible with our Smart Home System! \*\*Photos representative of plan only and may vary as built.