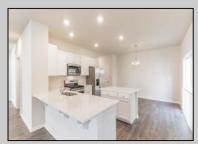

## COMMENTS

All-in Pricing, New Construction Underway! Please call for appointment to tour. Nestled on an oversized, wooded homesite in an existing community included in the highly sought after Upper Township School District and just a brief drive from the stunning beaches of Ocean City and Sea Isle City! The Northwest is a stunning new construction home plan featuring 2,867 square feet of living space, 4 bedrooms, an upstairs loft area, 2.5 baths and a 2-car garage. The Northwest has it all! The eat-in kitchen boasts an oversized island and plenty of counter space for cooking and entertaining. The kitchen area flows into the family room creating an open concept living space for you and your family. Need room to spread out? You'll find an informal dining room and living room at the front of the home. Upstairs, the 4 bedrooms and loft area provide enough space for everyone. \*Your new home also comes complete with our Smart Home System featuring a Qolsys IQ Panel, Honeywell Z-Wave Thermostat, Amazon Echo Pop, Video doorbell, Eaton Z-Wave Switch and Kwikset Smart Door Lock. Ask about customizing your lighting experience with our Deako Light Switches, compatible with our Smart Home System! \*\*Photos representative of plan only and may vary as built.